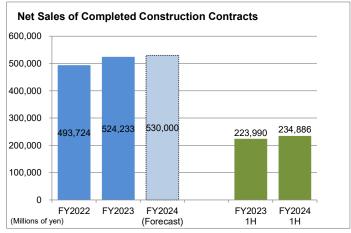

### 1. Summary of Financial Results

(2) Non-Consolidated

| (_)                                                                     |                        |                        |                       |                 |                 |           |                                       |                            | , ,        |
|-------------------------------------------------------------------------|------------------------|------------------------|-----------------------|-----------------|-----------------|-----------|---------------------------------------|----------------------------|------------|
|                                                                         |                        | Full year              |                       |                 | 1H re           |           | Comparison to<br>FY2024 1H (Forecast) |                            |            |
|                                                                         | FY2022                 | FY2023                 | FY2024<br>(Forecast)  | FY2023<br>1H    | FY2024<br>1H    | Change    | % Change                              | FY2024<br>1H<br>(Forecast) | Difference |
| Construction orders                                                     | 525,998                | 558,320                | 520,000               | 343,389         | 353,301         | 9,912     | 2.9%                                  |                            |            |
| Net sales of completed construction contracts                           | 493,724                | 524,233                | 530,000               | 223,990         | 234,886         | 10,895    | 4.9%                                  | 230,000                    | 4,886      |
| Gross profit on completed construction contracts<br>Gross profit margin | 83,043<br><u>16.8%</u> | 82,785<br><u>15.8%</u> | 83,000<br>15.7%       | 31,101<br>13.9% | 33,767<br>14.4% | 2,666<br> | 8.6%                                  |                            |            |
| Selling, general and administrative expenses                            | 47,907                 | 50,375                 | 51,500                | 24,737          | 25,916          | 1,178     | 4.8%                                  |                            |            |
| Operating income Operating income margin                                | 35,136<br>             | 32,410<br><u>6.2%</u>  | 31,500<br><u>5.9%</u> | 6,363<br>       | 7,851<br>3.3%   | 1,487<br> | 23.4%                                 | 8,000<br><u>3.5%</u>       | (148)      |
| Ordinary income                                                         | 39,443                 | 37,125                 | 35,400                | 10,343          | 11,122          | 779       | 7.5%                                  | 10,500                     | 622        |
| Profit                                                                  | 25,824                 | 27,672                 | 26,500                | 7,472           | 8,153           | 680       | 9.1%                                  | 7,500                      | 653        |
| Profit per share (yen)                                                  | 126.00                 | 135.03                 | 130.69                | 36.46           | 40.02           | 3.56      |                                       | 36.82                      |            |