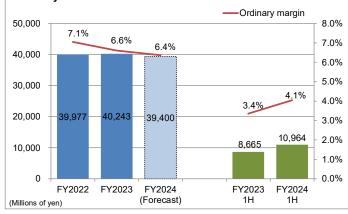

#### 1. Summary of Financial Results

(1) Consolidated

|                                                                         |                        | Full year              |                        |                 | 1H re           |              | Comparison to<br>FY2024 1H (Forecast) |                            |            |
|-------------------------------------------------------------------------|------------------------|------------------------|------------------------|-----------------|-----------------|--------------|---------------------------------------|----------------------------|------------|
|                                                                         | FY2022                 | FY2023                 | FY2024<br>(Forecast)   | FY2023<br>1H    | FY2024<br>1H    | Change       | % Change                              | FY2024<br>1H<br>(Forecast) | Difference |
| Net sales of completed construction contracts                           | 566,794                | 609,132                | 619,000                | 258,108         | 270,670         | 12,562       | 4.9%                                  | 266,000                    | 4,670      |
| Gross profit on completed construction contracts<br>Gross profit margin | 97,147<br><u>17.1%</u> | 99,025<br><u>16.3%</u> | 99,500<br><u>16.1%</u> | 36,577<br>14.2% | 40,122<br>14.8% | 3,545<br>0.6 | 9.7%                                  |                            |            |
| Selling, general and administrative expenses                            | 60,059                 | 61,595                 | 62,400                 | 29,977          | 30,986          | 1,009        | 3.4%                                  |                            |            |
| Operating income Operating income margin                                | 37,087<br><u>6.5%</u>  | 37,430<br><u>6.1%</u>  | 37,100<br><u>6.0%</u>  | 6,599<br>2.6%   | 9,135<br>3.4%   | 2,536<br>0.8 | 38.4%                                 | 8,500<br><u>3.2%</u>       | 635<br>0.2 |
| Ordinary income                                                         | 39,977                 | 40,243                 | 39,400                 | 8,665           | 10,964          | 2,298        | 26.5%                                 | 9,500                      | 1,464      |
| Profit attributable to owners of parent                                 | 26,366                 | 28,722                 | 28,500                 | 5,487           | 7,497           | 2,009        | 36.6%                                 | 6,500                      | 997        |
| Profit per share (yen)                                                  | 128.65                 | 140.15                 | 140.56                 | 26.77           | 36.80           | 10.03        |                                       | 31.91                      |            |

### 1. Summary of Financial Results

(2) Non-Consolidated

| (_)                                                                     |                        |                        |                       |                 |                 |           |                                       |                            | , ,        |
|-------------------------------------------------------------------------|------------------------|------------------------|-----------------------|-----------------|-----------------|-----------|---------------------------------------|----------------------------|------------|
|                                                                         |                        | Full year              |                       |                 | 1H re           |           | Comparison to<br>FY2024 1H (Forecast) |                            |            |
|                                                                         | FY2022                 | FY2023                 | FY2024<br>(Forecast)  | FY2023<br>1H    | FY2024<br>1H    | Change    | % Change                              | FY2024<br>1H<br>(Forecast) | Difference |
| Construction orders                                                     | 525,998                | 558,320                | 520,000               | 343,389         | 353,301         | 9,912     | 2.9%                                  |                            |            |
| Net sales of completed construction contracts                           | 493,724                | 524,233                | 530,000               | 223,990         | 234,886         | 10,895    | 4.9%                                  | 230,000                    | 4,886      |
| Gross profit on completed construction contracts<br>Gross profit margin | 83,043<br><u>16.8%</u> | 82,785<br><u>15.8%</u> | 83,000<br>15.7%       | 31,101<br>13.9% | 33,767<br>14.4% | 2,666<br> | 8.6%                                  |                            |            |
| Selling, general and administrative expenses                            | 47,907                 | 50,375                 | 51,500                | 24,737          | 25,916          | 1,178     | 4.8%                                  |                            |            |
| Operating income Operating income margin                                | 35,136<br>             | 32,410<br><u>6.2%</u>  | 31,500<br><u>5.9%</u> | 6,363<br>       | 7,851<br>3.3%   | 1,487<br> | 23.4%                                 | 8,000<br><u>3.5%</u>       | (148)      |
| Ordinary income                                                         | 39,443                 | 37,125                 | 35,400                | 10,343          | 11,122          | 779       | 7.5%                                  | 10,500                     | 622        |
| Profit                                                                  | 25,824                 | 27,672                 | 26,500                | 7,472           | 8,153           | 680       | 9.1%                                  | 7,500                      | 653        |
| Profit per share (yen)                                                  | 126.00                 | 135.03                 | 130.69                | 36.46           | 40.02           | 3.56      |                                       | 36.82                      |            |