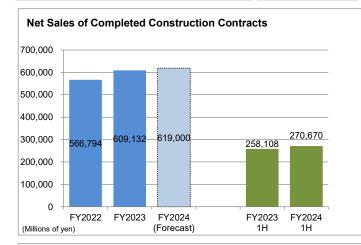

#### 1. Summary of Financial Results

(1) Consolidated

|                                                                         |                        | Full year              |                        |                 | 1H re           |              | Comparison to<br>FY2024 1H (Forecast) |                            |            |
|-------------------------------------------------------------------------|------------------------|------------------------|------------------------|-----------------|-----------------|--------------|---------------------------------------|----------------------------|------------|
|                                                                         | FY2022                 | FY2023                 | FY2024<br>(Forecast)   | FY2023<br>1H    | FY2024<br>1H    | Change       | % Change                              | FY2024<br>1H<br>(Forecast) | Difference |
| Net sales of completed construction contracts                           | 566,794                | 609,132                | 619,000                | 258,108         | 270,670         | 12,562       | 4.9%                                  | 266,000                    | 4,670      |
| Gross profit on completed construction contracts<br>Gross profit margin | 97,147<br><u>17.1%</u> | 99,025<br><u>16.3%</u> | 99,500<br><u>16.1%</u> | 36,577<br>14.2% | 40,122<br>14.8% | 3,545<br>0.6 | 9.7%                                  |                            |            |
| Selling, general and administrative expenses                            | 60,059                 | 61,595                 | 62,400                 | 29,977          | 30,986          | 1,009        | 3.4%                                  |                            |            |
| Operating income Operating income margin                                | 37,087<br><u>6.5%</u>  | 37,430<br><u>6.1%</u>  | 37,100<br><u>6.0%</u>  | 6,599<br>2.6%   | 9,135<br>3.4%   | 2,536<br>0.8 | 38.4%                                 | 8,500<br><u>3.2%</u>       | 635<br>0.2 |
| Ordinary income                                                         | 39,977                 | 40,243                 | 39,400                 | 8,665           | 10,964          | 2,298        | 26.5%                                 | 9,500                      | 1,464      |
| Profit attributable to owners of parent                                 | 26,366                 | 28,722                 | 28,500                 | 5,487           | 7,497           | 2,009        | 36.6%                                 | 6,500                      | 997        |
| Profit per share (yen)                                                  | 128.65                 | 140.15                 | 140.56                 | 26.77           | 36.80           | 10.03        |                                       | 31.91                      |            |

### 1. Summary of Financial Results

(2) Non-Consolidated

| (_)                                                                     |                        |                        |                       |                 |                 |           |                                       |                            | , ,        |
|-------------------------------------------------------------------------|------------------------|------------------------|-----------------------|-----------------|-----------------|-----------|---------------------------------------|----------------------------|------------|
|                                                                         |                        | Full year              |                       |                 | 1H re           |           | Comparison to<br>FY2024 1H (Forecast) |                            |            |
|                                                                         | FY2022                 | FY2023                 | FY2024<br>(Forecast)  | FY2023<br>1H    | FY2024<br>1H    | Change    | % Change                              | FY2024<br>1H<br>(Forecast) | Difference |
| Construction orders                                                     | 525,998                | 558,320                | 520,000               | 343,389         | 353,301         | 9,912     | 2.9%                                  |                            |            |
| Net sales of completed construction contracts                           | 493,724                | 524,233                | 530,000               | 223,990         | 234,886         | 10,895    | 4.9%                                  | 230,000                    | 4,886      |
| Gross profit on completed construction contracts<br>Gross profit margin | 83,043<br><u>16.8%</u> | 82,785<br><u>15.8%</u> | 83,000<br>15.7%       | 31,101<br>13.9% | 33,767<br>14.4% | 2,666<br> | 8.6%                                  |                            |            |
| Selling, general and administrative expenses                            | 47,907                 | 50,375                 | 51,500                | 24,737          | 25,916          | 1,178     | 4.8%                                  |                            |            |
| Operating income Operating income margin                                | 35,136<br>             | 32,410<br><u>6.2%</u>  | 31,500<br><u>5.9%</u> | 6,363<br>       | 7,851<br>3.3%   | 1,487<br> | 23.4%                                 | 8,000<br><u>3.5%</u>       | (148)      |
| Ordinary income                                                         | 39,443                 | 37,125                 | 35,400                | 10,343          | 11,122          | 779       | 7.5%                                  | 10,500                     | 622        |
| Profit                                                                  | 25,824                 | 27,672                 | 26,500                | 7,472           | 8,153           | 680       | 9.1%                                  | 7,500                      | 653        |
| Profit per share (yen)                                                  | 126.00                 | 135.03                 | 130.69                | 36.46           | 40.02           | 3.56      |                                       | 36.82                      |            |