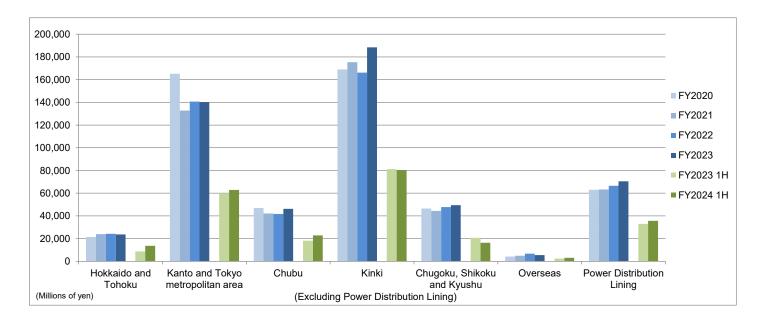

#### ④ Construction Orders by Region

| ④ Construction Orders by Region     | (Millions of yen) |         |           |         |                      |              |              |         |          |
|-------------------------------------|-------------------|---------|-----------|---------|----------------------|--------------|--------------|---------|----------|
|                                     |                   |         | Full year |         |                      | 1            | н            |         |          |
|                                     | FY2020            | FY2021  | FY2022    | FY2023  | FY2024<br>(Forecast) | FY2023<br>1H | FY2024<br>1H | Change  | % Change |
| Excluding Power Distribution Lining |                   |         |           |         |                      |              |              |         |          |
| Hokkaido and Tohoku                 | 23,355            | 24,901  | 25,064    | 29,728  |                      | 20,536       | 17,809       | (2,727) | (13.3)%  |
| Kanto and Tokyo metropolitan area   | 135,852           | 139,285 | 141,598   | 145,758 |                      | 99,185       | 91,047       | (8,138) | (8.2)%   |
| Chubu                               | 45,768            | 46,870  | 46,860    | 48,783  |                      | 26,846       | 31,067       | 4,221   | 15.7%    |
| Kinki                               | 186,004           | 177,005 | 185,553   | 201,868 |                      | 126,491      | 140,718      | 14,226  | 11.2%    |
| Chugoku, Shikoku and Kyushu         | 41,498            | 47,788  | 51,257    | 50,838  |                      | 28,112       | 32,365       | 4,253   | 15.1%    |
| Overseas                            | 5,073             | 8,058   | 7,644     | 7,858   |                      | 6,328        | 3,542        | (2,786) | (44.0)%  |
| Power Distribution Lining           | 63,371            | 63,313  | 68,019    | 73,485  |                      | 35,886       | 36,750       | 864     | 2.4%     |
| Total                               | 500,924           | 507,222 | 525,998   | 558,320 | 520,000              | 343,389      | 353,301      | 9,912   | 2.9%     |