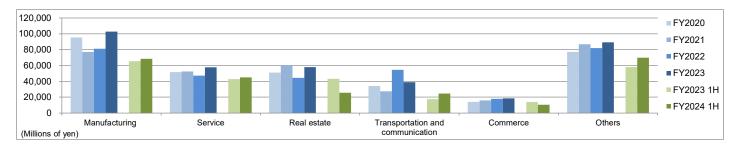

#### (c) Electrical (By Customer's Industry)

| (c) Electrical (By Customer's I                     |         |         |           | (Mil    | llions of yen)       |              |              |          |          |
|-----------------------------------------------------|---------|---------|-----------|---------|----------------------|--------------|--------------|----------|----------|
|                                                     |         |         | Full year |         |                      |              | 1            | н        |          |
|                                                     | FY2020  | FY2021  | FY2022    | FY2023  | FY2024<br>(Forecast) | FY2023<br>1H | FY2024<br>1H | Change   | % Change |
| Manufacturing                                       | 95,345  | 77,056  | 81,057    | 102,803 |                      | 65,408       | 68,399       | 2,990    | 4.6%     |
| Transport machines and equipment                    | 15,490  | 10,777  | 10,680    | 16,671  |                      | 12,084       | 9,924        | (2,160)  | (17.9)%  |
| Electrical / precision machinery and<br>instruments | 21,210  | 16,494  | 14,172    | 23,145  |                      | 12,725       | 13,590       | 865      | 6.8%     |
| Food                                                | 8,933   | 8,542   | 8,030     | 6,271   |                      | 4,216        | 5,985        | 1,768    | 41.9%    |
| Chemical                                            | 12,624  | 8,755   | 9,265     | 8,470   |                      | 5,155        | 6,021        | 866      | 16.8%    |
| Pharmaceutical                                      | 4,427   | 6,210   | 6,999     | 10,527  |                      | 8,668        | 3,021        | (5,646)  | (65.1)%  |
| Other manufacturing                                 | 32,658  | 26,277  | 31,909    | 37,715  |                      | 22,558       | 29,855       | 7,297    | 32.4%    |
| Service                                             | 51,752  | 52,323  | 47,099    | 57,688  |                      | 42,768       | 44,926       | 2,157    | 5.0%     |
| Real estate                                         | 51,092  | 60,572  | 44,447    | 57,833  |                      | 43,156       | 25,579       | (17,576) | (40.7)%  |
| Transportation and communication                    | 34,112  | 27,397  | 54,494    | 38,831  |                      | 17,467       | 24,562       | 7,095    | 40.6%    |
| Commerce                                            | 14,115  | 15,905  | 17,882    | 18,495  |                      | 13,847       | 10,390       | (3,456)  | (25.0)%  |
| Others                                              | 77,140  | 86,787  | 81,976    | 89,288  |                      | 57,833       | 69,882       | 12,048   | 20.8%    |
| Total                                               | 323,559 | 320,043 | 326,958   | 364,940 | 330,000              | 240,481      | 243,741      | 3,259    | 1.4%     |