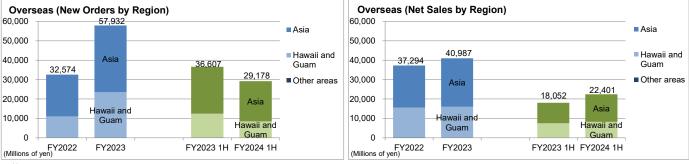

#### 4. Business Overview by Region (Domestic/Overseas)

| Company                                                                                  | Area               |         | New     | orders    |           | Net sales |         |           |           |  |
|------------------------------------------------------------------------------------------|--------------------|---------|---------|-----------|-----------|-----------|---------|-----------|-----------|--|
|                                                                                          |                    | Full    | year    | 1         | Н         | Full      | year    | 1         | Н         |  |
|                                                                                          |                    | FY2022  | FY2023  | FY2023 1H | FY2024 1H | FY2022    | FY2023  | FY2023 1H | FY2024 1H |  |
| omestic                                                                                  |                    |         |         |           |           |           |         |           |           |  |
| Kinden Corporation                                                                       |                    | 518,353 | 550,461 | 337,017   | 349,759   | 486,988   | 518,660 | 221,681   | 231,758   |  |
| Domestic subsidiaries                                                                    |                    |         |         |           |           |           |         |           |           |  |
| Domestic subsidiaries related to Nishihara<br>Engineering Company, Limited (2 companies) |                    | 31,646  | 34,041  | 13,008    | 17,776    | 30,976    | 36,862  | 13,085    | 9,601     |  |
| Domestic subsidiaries related to electrical<br>business (5 companies)                    |                    | 9,614   | 10,112  | 5,410     | 5,955     | 8,819     | 9,729   | 3,373     | 3,426     |  |
| Domestic subsidiaries related to wind power generation business (2 companies)            |                    | 2,950   | 2,337   | 1,052     | 1,507     | 2,950     | 2,337   | 1,052     | 1,507     |  |
| Other domestic subsidiaries (4 companies)                                                |                    | 14,913  | 17,529  | 8,166     | 7,613     | 12,944    | 15,901  | 6,855     | 7,970     |  |
| Domestic subsidiaries total<br>(13 companies)                                            |                    | 59,126  | 64,021  | 27,636    | 32,852    | 55,691    | 64,830  | 24,366    | 22,507    |  |
| Domestic Total<br>[Kinden + Domestic subsidiaries]                                       |                    | 577,479 | 614,482 | 364,653   | 382,611   | 542,680   | 583,490 | 246,047   | 254,265   |  |
|                                                                                          | Domestic<br>ratio  | 94.7%   | 91.4%   | 90.9%     | 92.9%     | 93.6%     | 93.4%   | 93.2%     | 91.9%     |  |
| Overseas                                                                                 |                    |         |         |           |           |           |         |           |           |  |
| Kinden Corporation                                                                       | Asia               | 4,304   | 2,492   | 1,755     | 964       | 4,171     | 2,286   | 1,032     | 1,187     |  |
|                                                                                          | Guam               | 3,340   | 5,322   | 4,573     | 2,578     | 2,511     | 3,285   | 1,277     | 1,941     |  |
|                                                                                          | Other areas        | 0       | 43      | 43        | 0         | 51        | 0       | 0         | 0         |  |
| Kinden (Overseas) total                                                                  |                    | 7,644   | 7,858   | 6,372     | 3,542     | 6,735     | 5,572   | 2,309     | 3,128     |  |
| Overseas subsidiaries                                                                    |                    |         |         |           |           |           |         |           |           |  |
| (6 companies)                                                                            | Asia               | 17,204  | 31,966  | 22,427    | 19,752    | 17,536    | 22,667  | 9,509     | 12,951    |  |
| (2 companies)                                                                            | Hawaii             | 7,725   | 18,106  | 7,807     | 5,883     | 13,022    | 12,747  | 6,233     | 6,321     |  |
| Overseas subsidiaries total<br>(8 companies)                                             |                    | 24,929  | 50,073  | 30,235    | 25,635    | 30,558    | 35,415  | 15,742    | 19,273    |  |
| Overseas Total<br>[Kinden (Overseas) + Overseas subsidiaries]                            | Asia               | 21,509  | 34,459  | 24,183    | 20,716    | 21,707    | 24,954  | 10,541    | 14,139    |  |
|                                                                                          | Hawaii and<br>Guam | 11,065  | 23,429  | 12,380    | 8,461     | 15,534    | 16,033  | 7,511     | 8,262     |  |
|                                                                                          | Other areas        | 0       | 43      | 43        | 0         | 51        | 0       | 0         | 0         |  |
|                                                                                          | Total              | 32,574  | 57,932  | 36,607    | 29,178    | 37,294    | 40,987  | 18,052    | 22,401    |  |
|                                                                                          | Overseas<br>ratio  | 5.3%    | 8.6%    | 9.1%      | 7.1%      | 6.4%      | 6.6%    | 6.8%      | 8.1%      |  |