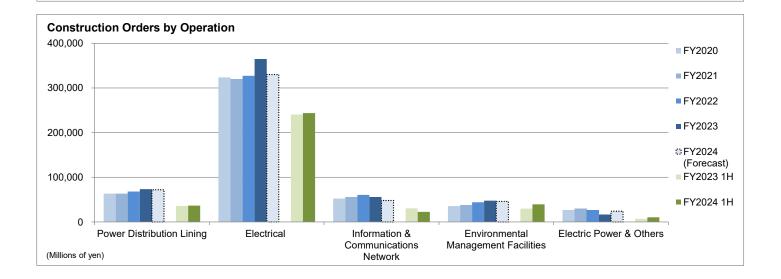

# (1) Construction Orders

(Millions of yen)

The Kansai Electric Power Company,

Incorporated\*

|                                                                                                                                                                                                              |                                                              |                                                    |                                                   |                                     |                      |                                    |                                   |                                                                                                     | lions of yer                                                                                                                                 |
|--------------------------------------------------------------------------------------------------------------------------------------------------------------------------------------------------------------|--------------------------------------------------------------|----------------------------------------------------|---------------------------------------------------|-------------------------------------|----------------------|------------------------------------|-----------------------------------|-----------------------------------------------------------------------------------------------------|----------------------------------------------------------------------------------------------------------------------------------------------|
|                                                                                                                                                                                                              |                                                              |                                                    | Full year                                         |                                     |                      |                                    | 11                                | H                                                                                                   |                                                                                                                                              |
|                                                                                                                                                                                                              | FY2020                                                       | FY2021                                             | FY2022                                            | FY2023                              | FY2024<br>(Forecast) | FY2023<br>1H                       | FY2024<br>1H                      | Change                                                                                              | % Chang                                                                                                                                      |
| Construction Orders by Custor                                                                                                                                                                                | ner                                                          |                                                    |                                                   |                                     |                      |                                    |                                   |                                                                                                     |                                                                                                                                              |
| The Kansai Electric Power Company,<br>Incorporated*                                                                                                                                                          | 76,785                                                       | 70,256                                             | 74,405                                            | 82,079                              | 75,000               | 38,106                             | 39,460                            | 1,354                                                                                               | 3.                                                                                                                                           |
| The Kansai Electric Power Group                                                                                                                                                                              | 16,547                                                       | 18,760                                             | 22,534                                            | 18,009                              | 15,000               | 9,571                              | 8,615                             | (955)                                                                                               | (10.0                                                                                                                                        |
| Others                                                                                                                                                                                                       | 407,592                                                      | 418,204                                            | 429,058                                           | 458,231                             | 430,000              | 295,711                            | 305,225                           | 9,513                                                                                               | 3.                                                                                                                                           |
| [Public offices (Reissued)]                                                                                                                                                                                  | [22,124]                                                     | [13,478]                                           | [15,557]                                          | [16,067]                            |                      | [11,984]                           | [6,870]                           | [(5,113)]                                                                                           | (42.7                                                                                                                                        |
| Total                                                                                                                                                                                                        | 500,924                                                      | 507,222                                            | 525,998                                           | 558,320                             | 520,000              | 343,389                            | 353,301                           | 9,912                                                                                               | 2.                                                                                                                                           |
| * Includes Kansai Transmission and Dist                                                                                                                                                                      | tribution, Inc. f                                            | rom FY2021                                         |                                                   |                                     |                      |                                    |                                   |                                                                                                     |                                                                                                                                              |
| Construction Orders by Operat                                                                                                                                                                                |                                                              |                                                    |                                                   |                                     |                      |                                    |                                   |                                                                                                     |                                                                                                                                              |
| Power Distribution Lining                                                                                                                                                                                    | 63,371                                                       | 63,313                                             | 68,019                                            | 73,485                              | 72,000               | 35,886                             | 36,750                            | 864                                                                                                 | 2                                                                                                                                            |
| Electrical                                                                                                                                                                                                   | 323,559                                                      | 320,043                                            | 326,958                                           | 364,940                             | 330,000              | 240,481                            | 243,741                           | 3,259                                                                                               | 1                                                                                                                                            |
| Information & Communications Network                                                                                                                                                                         | 52,441                                                       | 56,164                                             | 60,710                                            | 55,747                              | 48,000               | 30,426                             | 22,839                            | (7,586)                                                                                             | (24.9                                                                                                                                        |
| Environmental Management Facilities                                                                                                                                                                          | 35,318                                                       | 38,018                                             | 43,965                                            | 47,843                              | 46,000               | 29,746                             | 39,473                            | 9,726                                                                                               | 32                                                                                                                                           |
| Electric Power & Others                                                                                                                                                                                      | 26,234                                                       | 29,683                                             | 26,344                                            | 16,304                              | 24,000               | 6,847                              | 10,496                            | 3,648                                                                                               | 53                                                                                                                                           |
| Total                                                                                                                                                                                                        | <sup>500,924</sup><br>ing Power                              | 507,222<br>Distributio                             | 525,998<br>on Lining)                             | 558,320                             | 520,000              | 343,389                            | 353,301                           | 9,912                                                                                               | 2.                                                                                                                                           |
| Total<br>Renewal Construction (Excludi<br>Electrical                                                                                                                                                         | ing Power<br>147,328                                         | Distributio                                        | on Lining)<br>142,849                             | 146,684                             | 520,000              | 89,191                             | 93,043                            | 3,851                                                                                               | 4.                                                                                                                                           |
| Total<br>Renewal Construction (Excludi<br>Electrical<br>Information & Communications Network                                                                                                                 | ing Power<br>147,328<br>21,093                               | Distributio<br>138,017<br>22,853                   | on Lining)<br>142,849<br>23,839                   | 146,684<br>22,109                   | 520,000              | 89,191<br>12,369                   | 93,043<br>8,758                   | 3,851<br>(3,610)                                                                                    | 4.<br>(29.2                                                                                                                                  |
| Total<br>Renewal Construction (Excludi<br>Electrical<br>Information & Communications Network<br>Environmental Management Facilities                                                                          | ing Power<br>147,328<br>21,093<br>9,089                      | Distributio<br>138,017<br>22,853<br>9,941          | on Lining)<br>142,849<br>23,839<br>7,637          | 146,684<br>22,109<br>9,506          | 520,000              | 89,191<br>12,369<br>7,079          | 93,043<br>8,758<br>6,054          | 3,851<br>(3,610)<br>(1,025)                                                                         | 4.<br>(29.2<br>(14.5                                                                                                                         |
| Total<br>Renewal Construction (Excludi<br>Electrical<br>Information & Communications Network<br>Environmental Management Facilities<br>Electric Power & Others                                               | ing Power<br>147,328<br>21,093                               | Distributio<br>138,017<br>22,853                   | on Lining)<br>142,849<br>23,839                   | 146,684<br>22,109                   | 173,000              | 89,191<br>12,369                   | 93,043<br>8,758                   | 3,851<br>(3,610)                                                                                    | 4<br>(29<br>(14<br>(2.                                                                                                                       |
| Total<br>Renewal Construction (Excludi<br>Electrical<br>Information & Communications Network<br>Environmental Management Facilities<br>Electric Power & Others<br>Total<br>Construction Orders by Custome    | ing Power<br>147,328<br>21,093<br>9,089<br>14,082<br>191,594 | Distributio<br>138,017<br>22,853<br>9,941<br>7,491 | on Lining)<br>142,849<br>23,839<br>7,637<br>5,776 | 146,684<br>22,109<br>9,506<br>8,426 |                      | 89,191<br>12,369<br>7,079<br>2,304 | 93,043<br>8,758<br>6,054<br>2,256 | 3,851<br>(3,610)<br>(1,025)<br>(47)<br>(832)                                                        | 4<br>(29.2<br>(14.2<br>(2.                                                                                                                   |
| Total Renewal Construction (Excludi Electrical Information & Communications Network Environmental Management Facilities Electric Power & Others Total Construction Orders by Customer 00,000                 | ing Power<br>147,328<br>21,093<br>9,089<br>14,082<br>191,594 | Distributio<br>138,017<br>22,853<br>9,941<br>7,491 | on Lining)<br>142,849<br>23,839<br>7,637<br>5,776 | 146,684<br>22,109<br>9,506<br>8,426 |                      | 89,191<br>12,369<br>7,079<br>2,304 | 93,043<br>8,758<br>6,054<br>2,256 | 3,851<br>(3,610)<br>(1,025)<br>(47)<br>(832)<br>FY                                                  | 4.<br>(29.2<br>(14.5<br>(2.7<br>(0.8                                                                                                         |
| Total Renewal Construction (Excludi Electrical Information & Communications Network Environmental Management Facilities Electric Power & Others Total Construction Orders by Customer D0,000 D0,000          | ing Power<br>147,328<br>21,093<br>9,089<br>14,082<br>191,594 | Distributio<br>138,017<br>22,853<br>9,941<br>7,491 | on Lining)<br>142,849<br>23,839<br>7,637<br>5,776 | 146,684<br>22,109<br>9,506<br>8,426 |                      | 89,191<br>12,369<br>7,079<br>2,304 | 93,043<br>8,758<br>6,054<br>2,256 | 3,851<br>(3,610)<br>(1,025)<br>(47)<br>(832)<br>= FY<br>= FY                                        | 4<br>(29.:<br>(14.:<br>(2.:<br>(0.:<br>2020                                                                                                  |
| Total Renewal Construction (Excludi Electrical Information & Communications Network Environmental Management Facilities Electric Power & Others Total Construction Orders by Customer D0,000 D0,000          | ing Power<br>147,328<br>21,093<br>9,089<br>14,082<br>191,594 | Distributio<br>138,017<br>22,853<br>9,941<br>7,491 | on Lining)<br>142,849<br>23,839<br>7,637<br>5,776 | 146,684<br>22,109<br>9,506<br>8,426 |                      | 89,191<br>12,369<br>7,079<br>2,304 | 93,043<br>8,758<br>6,054<br>2,256 | 3,851<br>(3,610)<br>(1,025)<br>(47)<br>(832)<br>= FY<br>= FY<br>= FY                                | 4<br>(29.3<br>(14.3<br>(2.<br>(0.3<br>2020<br>2020                                                                                           |
| Total  Renewal Construction (Excludi Electrical Information & Communications Network Environmental Management Facilities Electric Power & Others Total  Construction Orders by Customer 00,000 00,000 00,000 | ing Power<br>147,328<br>21,093<br>9,089<br>14,082<br>191,594 | Distributio<br>138,017<br>22,853<br>9,941<br>7,491 | on Lining)<br>142,849<br>23,839<br>7,637<br>5,776 | 146,684<br>22,109<br>9,506<br>8,426 |                      | 89,191<br>12,369<br>7,079<br>2,304 | 93,043<br>8,758<br>6,054<br>2,256 | 3,851<br>(3,610)<br>(1,025)<br>(47)<br>(832)<br>= FY<br>= FY<br>= FY<br>= FY<br>= FY<br>(Fc         | 4.<br>(29.2)<br>(14.4)<br>(0.4)<br>(2020<br>(2020)<br>(2021)<br>(2022)<br>(2022)<br>(2023)<br>(2024)<br>(2024)<br>(2024)<br>(2024)<br>(2024) |
| Total<br>Renewal Construction (Excludi                                                                                                                                                                       | ing Power<br>147,328<br>21,093<br>9,089<br>14,082<br>191,594 | Distributio<br>138,017<br>22,853<br>9,941<br>7,491 | on Lining)<br>142,849<br>23,839<br>7,637<br>5,776 | 146,684<br>22,109<br>9,506<br>8,426 |                      | 89,191<br>12,369<br>7,079<br>2,304 | 93,043<br>8,758<br>6,054<br>2,256 | 3,851<br>(3,610)<br>(1,025)<br>(47)<br>(832)<br>= FY<br>= FY<br>= FY<br>= FY<br>= FY<br>(Fc<br>= FY | 4<br>(29.<br>(14.<br>(2.<br>(0.<br>2020<br>2021<br>2022<br>2022<br>2022<br>2023<br>2024                                                      |

#### **⑤** Construction Orders by Operation

#### (b) Electrical (By Facility)

|                                         |         |         | Full year | 1H      |                      |              |              |         |          |
|-----------------------------------------|---------|---------|-----------|---------|----------------------|--------------|--------------|---------|----------|
|                                         | FY2020  | FY2021  | FY2022    | FY2023  | FY2024<br>(Forecast) | FY2023<br>1H | FY2024<br>1H | Change  | % Change |
| Office buildings                        | 95,956  | 120,253 | 128,559   | 160,064 |                      | 107,638      | 98,180       | (9,457) | (8.8)%   |
| Commercial and entertainment facilities | 37,193  | 42,121  | 35,050    | 37,565  |                      | 25,346       | 21,777       | (3,568) | (14.1)%  |
| Healthcare facilities                   | 15,492  | 10,241  | 16,951    | 11,164  |                      | 6,583        | 21,082       | 14,498  | 220.2%   |
| Educational and cultural facilities     | 20,657  | 17,084  | 21,554    | 23,385  |                      | 15,364       | 14,507       | (856)   | (5.6)%   |
| Residences                              | 6,781   | 3,744   | 2,422     | 1,812   |                      | 1,090        | 1,560        | 470     | 43.1%    |
| Factories                               | 79,111  | 64,818  | 65,803    | 81,376  |                      | 49,039       | 50,002       | 963     | 2.0%     |
| Logistics facilities                    | 27,750  | 42,099  | 32,061    | 29,008  |                      | 23,886       | 20,358       | (3,528) | (14.8)%  |
| Others                                  | 33,162  | 12,967  | 16,737    | 11,010  |                      | 5,261        | 11,382       | 6,120   | 116.3%   |
| Interior constructions                  | 7,454   | 6,710   | 7,819     | 9,550   |                      | 6,271        | 4,889        | (1,382) | (22.0)%  |
| Total                                   | 323,559 | 320,043 | 326,958   | 364,940 | 330,000              | 240,481      | 243,741      | 3,259   | 1.4%     |

#### (c) Electrical (By Customer's Industry)

| (c) Electrical (By Customer's I                     |         |         |           | (Mil    | llions of yen)       |              |              |          |          |
|-----------------------------------------------------|---------|---------|-----------|---------|----------------------|--------------|--------------|----------|----------|
|                                                     |         |         | Full year |         |                      |              | 1            | н        |          |
|                                                     | FY2020  | FY2021  | FY2022    | FY2023  | FY2024<br>(Forecast) | FY2023<br>1H | FY2024<br>1H | Change   | % Change |
| Manufacturing                                       | 95,345  | 77,056  | 81,057    | 102,803 |                      | 65,408       | 68,399       | 2,990    | 4.6%     |
| Transport machines and equipment                    | 15,490  | 10,777  | 10,680    | 16,671  |                      | 12,084       | 9,924        | (2,160)  | (17.9)%  |
| Electrical / precision machinery and<br>instruments | 21,210  | 16,494  | 14,172    | 23,145  |                      | 12,725       | 13,590       | 865      | 6.8%     |
| Food                                                | 8,933   | 8,542   | 8,030     | 6,271   |                      | 4,216        | 5,985        | 1,768    | 41.9%    |
| Chemical                                            | 12,624  | 8,755   | 9,265     | 8,470   |                      | 5,155        | 6,021        | 866      | 16.8%    |
| Pharmaceutical                                      | 4,427   | 6,210   | 6,999     | 10,527  |                      | 8,668        | 3,021        | (5,646)  | (65.1)%  |
| Other manufacturing                                 | 32,658  | 26,277  | 31,909    | 37,715  |                      | 22,558       | 29,855       | 7,297    | 32.4%    |
| Service                                             | 51,752  | 52,323  | 47,099    | 57,688  |                      | 42,768       | 44,926       | 2,157    | 5.0%     |
| Real estate                                         | 51,092  | 60,572  | 44,447    | 57,833  |                      | 43,156       | 25,579       | (17,576) | (40.7)%  |
| Transportation and communication                    | 34,112  | 27,397  | 54,494    | 38,831  |                      | 17,467       | 24,562       | 7,095    | 40.6%    |
| Commerce                                            | 14,115  | 15,905  | 17,882    | 18,495  |                      | 13,847       | 10,390       | (3,456)  | (25.0)%  |
| Others                                              | 77,140  | 86,787  | 81,976    | 89,288  |                      | 57,833       | 69,882       | 12,048   | 20.8%    |
| Total                                               | 323,559 | 320,043 | 326,958   | 364,940 | 330,000              | 240,481      | 243,741      | 3,259    | 1.4%     |