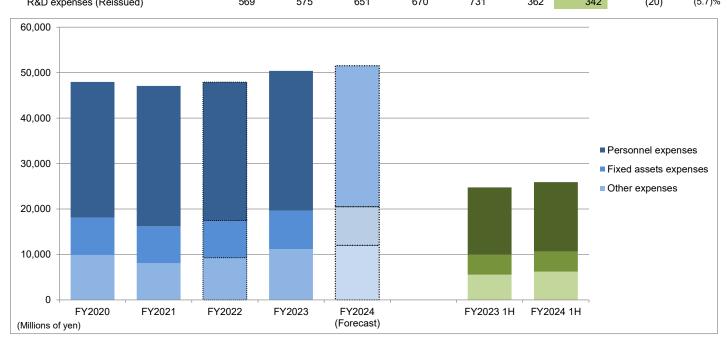

3<br>1H | FY2024<br>1H | Change | % Change       |  |
| Personnel expenses      | 29,883 | 30,875    | 30,415 | 30,725 | 31,000               | 14,791       | 15,265       | 474    | 3.2%           |  |
| Fixed assets expenses   | 8,193  | 8,160     | 8,209  | 8,499  | 8,500                | 4,394        | 4,439        | 45     | 1.0%           |  |
| Other expenses          | 9,885  | 8,028     | 9,282  | 11,150 | 12,000               | 5,552        | 6,211        | 658    | 11.9%          |  |
| Total                   | 47,961 | 47,064    | 47,907 | 50,375 | 51,500               | 24,737       | 25,916       | 1,178  | 4.8%           |  |
| R&D expenses (Reissued) | 569    | 575       | 651    | 670    | 731                  | 362          | 342          | (20)   | (5.7)%         |  |



### (6) Number of Employees

|                  |                           |                           | As of Mar. 31             | As of Sep. 30             |                                         |                           |                                 |
|------------------|---------------------------|---------------------------|---------------------------|---------------------------|-----------------------------------------|---------------------------|---------------------------------|
|                  | As of<br>Mar. 31,<br>2020 | As of<br>Mar. 31,<br>2021 | As of<br>Mar. 31,<br>2022 | As of<br>Mar. 31,<br>2023 | As of<br>Mar. 31,<br>2024<br>(Forecast) | As of<br>Sep. 30,<br>2023 | Change<br>from Mar.<br>31, 2023 |
| Non-Consolidated | 7,836                     | 8,002