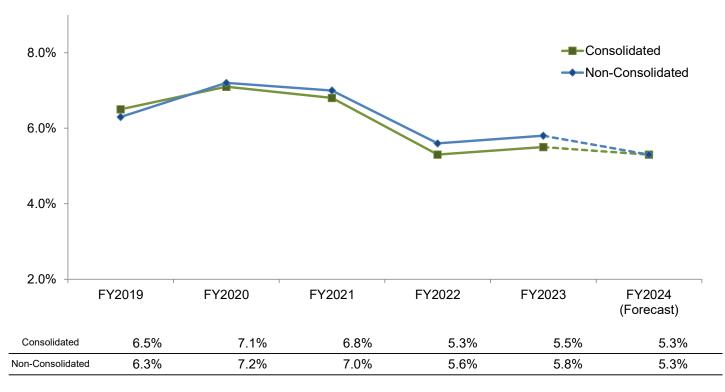

#### 1. Summary of Financial Results

(1) Consolidated

|                                                                         |                        | Full year              |                        |                 | 1H re           |              | Comparison to<br>FY2024 1H (Forecast) |                            |            |
|-------------------------------------------------------------------------|------------------------|------------------------|------------------------|-----------------|-----------------|--------------|---------------------------------------|----------------------------|------------|
|                                                                         | FY2022                 | FY2023                 | FY2024<br>(Forecast)   | FY2023<br>1H    | FY2024<br>1H    | Change       | % Change                              | FY2024<br>1H<br>(Forecast) | Difference |
| Net sales of completed construction contracts                           | 566,794                | 609,132                | 619,000                | 258,108         | 270,670         | 12,562       | 4.9%                                  | 266,000                    | 4,670      |
| Gross profit on completed construction contracts<br>Gross profit margin | 97,147<br><u>17.1%</u> | 99,025<br><u>16.3%</u> | 99,500<br><u>16.1%</u> | 36,577<br>14.2% | 40,122<br>14.8% | 3,545<br>0.6 | 9.7%                                  |                            |            |
| Selling, general and administrative expenses                            | 60,059                 | 61,595                 | 62,400                 | 29,977          | 30,986          | 1,009        | 3.4%                                  |                            |            |
| Operating income Operating income margin                                | 37,087<br><u>6.5%</u>  | 37,430<br><u>6.1%</u>  | 37,100<br><u>6.0%</u>  | 6,599<br>2.6%   | 9,135<br>3.4%   | 2,536<br>0.8 | 38.4%                                 | 8,500<br><u>3.2%</u>       | 635<br>0.2 |
| Ordinary income                                                         | 39,977                 | 40,243                 | 39,400                 | 8,665           | 10,964          | 2,298        | 26.5%                                 | 9,500                      | 1,464      |
| Profit attributable to owners of parent                                 | 26,366                 | 28,722                 | 28,500                 | 5,487           | 7,497           | 2,009        | 36.6%                                 | 6,500                      | 997        |
| Profit per share (yen)                                                  | 128.65                 | 140.15                 | 140.56                 | 26.77           | 36.80           | 10.03        |                                       | 31.91                      |            |

### 1. Summary of Financial Results

(2) Non-Consolidated

| (_)                                                                     |                        |                        |                       |                 |                 |           |                                       |                            | , ,        |
|-------------------------------------------------------------------------|------------------------|------------------------|-----------------------|-----------------|-----------------|-----------|---------------------------------------|----------------------------|------------|
|                                                                         |                        | Full year              |                       |                 | 1H re           |           | Comparison to<br>FY2024 1H (Forecast) |                            |            |
|                                                                         | FY2022                 | FY2023                 | FY2024<br>(Forecast)  | FY2023<br>1H    | FY2024<br>1H    | Change    | % Change                              | FY2024<br>1H<br>(Forecast) | Difference |
| Construction orders                                                     | 525,998                | 558,320                | 520,000               | 343,389         | 353,301         | 9,912     | 2.9%                                  |                            |            |
| Net sales of completed construction contracts                           | 493,724                | 524,233                | 530,000               | 223,990         | 234,886         | 10,895    | 4.9%                                  | 230,000                    | 4,886      |
| Gross profit on completed construction contracts<br>Gross profit margin | 83,043<br><u>16.8%</u> | 82,785<br><u>15.8%</u> | 83,000<br>15.7%       | 31,101<br>13.9% | 33,767<br>14.4% | 2,666<br> | 8.6%                                  |                            |            |
| Selling, general and administrative expenses                            | 47,907                 | 50,375                 | 51,500                | 24,737          | 25,916          | 1,178     | 4.8%                                  |                            |            |
| Operating income Operating income margin                                | 35,136<br>             | 32,410<br><u>6.2%</u>  | 31,500<br><u>5.9%</u> | 6,363<br>       | 7,851<br>3.3%   | 1,487<br> | 23.4%                                 | 8,000<br><u>3.5%</u>       | (148)      |
| Ordinary income                                                         | 39,443                 | 37,125                 | 35,400                | 10,343          | 11,122          | 779       | 7.5%                                  | 10,500                     | 622        |
| Profit                                                                  | 25,824                 | 27,672                 | 26,500                | 7,472           | 8,153           | 680       | 9.1%                                  | 7,500                      | 653        |
| Profit per share (yen)                                                  | 126.00                 | 135.03                 | 130.69                | 36.46           | 40.02           | 3.56      |                                       | 36.82                      |            |