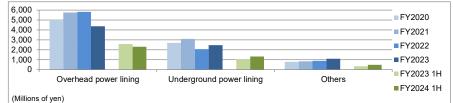

#### (a) Power Distribution Lining

| (a) Power Distribution Lining                      |        |        |           |        |                      |              |              | (Mil   | lions of yen) |
|----------------------------------------------------|--------|--------|-----------|--------|----------------------|--------------|--------------|--------|---------------|
|                                                    |        |        | Full year |        |                      | 1            | н            |        |               |
|                                                    | FY2020 | FY2021 | FY2022    | FY2023 | FY2024<br>(Forecast) | FY2023<br>1H | FY2024<br>1H | Change | % Change      |
| The Kansai Electric Power Company,<br>Incorporated | 61,377 | 60,912 | 65,453    | 69,711 | 66,000               | 34,957       | 35,410       | 452    | 1.3%          |
| Other Power Distribution Lining                    | 1,994  | 2,400  | 2,565     | 3,773  | 6,000                | 929          | 1,340        | 411    | 44.3%         |
| Total                                              | 63,371 | 63,313 | 68,019    | 73,485 | 72,000               | 35,886       | 36,750       | 864    | 2.4%          |

Note: "Other Power Distribution Lining" includes C.C.Box and Information Box, power distribution-related construction of The Kansai Electric Power Company, Incorporated, electric water heater installation, NTT telegraph pole installation, and others.