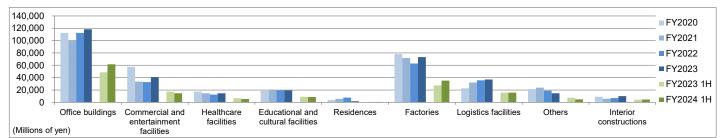

#### (b) Electrical (By Facility)

|                                         |         |         | Full year | 1H      |                      |              |              |         |          |
|-----------------------------------------|---------|---------|-----------|---------|----------------------|--------------|--------------|---------|----------|
|                                         | FY2020  | FY2021  | FY2022    | FY2023  | FY2024<br>(Forecast) | FY2023<br>1H | FY2024<br>1H | Change  | % Change |
| Office buildings                        | 95,956  | 120,253 | 128,559   | 160,064 |                      | 107,638      | 98,180       | (9,457) | (8.8)%   |
| Commercial and entertainment facilities | 37,193  | 42,121  | 35,050    | 37,565  |                      | 25,346       | 21,777       | (3,568) | (14.1)%  |
| Healthcare facilities                   | 15,492  | 10,241  | 16,951    | 11,164  |                      | 6,583        | 21,082       | 14,498  | 220.2%   |
| Educational and cultural facilities     | 20,657  | 17,084  | 21,554    | 23,385  |                      | 15,364       | 14,507       | (856)   | (5.6)%   |
| Residences                              | 6,781   | 3,744   | 2,422     | 1,812   |                      | 1,090        | 1,560        | 470     | 43.1%    |
| Factories                               | 79,111  | 64,818  | 65,803    | 81,376  |                      | 49,039       | 50,002       | 963     | 2.0%     |
| Logistics facilities                    | 27,750  | 42,099  | 32,061    | 29,008  |                      | 23,886       | 20,358       | (3,528) | (14.8)%  |
| Others                                  | 33,162  | 12,967  | 16,737    | 11,010  |                      | 5,261        | 11,382       | 6,120   | 116.3%   |
| Interior constructions                  | 7,454   | 6,710   | 7,819     | 9,550   |                      | 6,271        | 4,889        | (1,382) | (22.0)%  |
| Total                                   | 323,559 | 320,043 | 326,958   | 364,940 | 330,000              | 240,481      | 243,741      | 3,259   | 1.4%     |