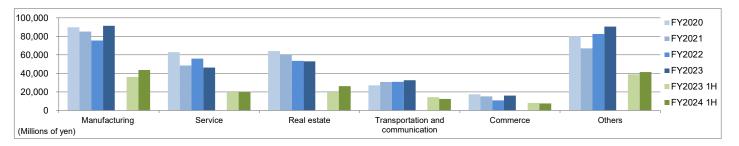

#### (c) Electrical (By Customer's Industry)

| (c) Electrical (By Customer's I                     |         |         |           | (Mil    | llions of yen)       |              |              |          |          |
|-----------------------------------------------------|---------|---------|-----------|---------|----------------------|--------------|--------------|----------|----------|
|                                                     |         |         | Full year |         |                      |              | 1            | н        |          |
|                                                     | FY2020  | FY2021  | FY2022    | FY2023  | FY2024<br>(Forecast) | FY2023<br>1H | FY2024<br>1H | Change   | % Change |
| Manufacturing                                       | 95,345  | 77,056  | 81,057    | 102,803 |                      | 65,408       | 68,399       | 2,990    | 4.6%     |
| Transport machines and equipment                    | 15,490  | 10,777  | 10,680    | 16,671  |                      | 12,084       | 9,924        | (2,160)  | (17.9)%  |
| Electrical / precision machinery and<br>instruments | 21,210  | 16,494  | 14,172    | 23,145  |                      | 12,725       | 13,590       | 865      | 6.8%     |
| Food                                                | 8,933   | 8,542   | 8,030     | 6,271   |                      | 4,216        | 5,985        | 1,768    | 41.9%    |
| Chemical                                            | 12,624  | 8,755   | 9,265     | 8,470   |                      | 5,155        | 6,021        | 866      | 16.8%    |
| Pharmaceutical                                      | 4,427   | 6,210   | 6,999     | 10,527  |                      | 8,668        | 3,021        | (5,646)  | (65.1)%  |
| Other manufacturing                                 | 32,658  | 26,277  | 31,909    | 37,715  |                      | 22,558       | 29,855       | 7,297    | 32.4%    |
| Service                                             | 51,752  | 52,323  | 47,099    | 57,688  |                      | 42,768       | 44,926       | 2,157    | 5.0%     |
| Real estate                                         | 51,092  | 60,572  | 44,447    | 57,833  |                      | 43,156       | 25,579       | (17,576) | (40.7)%  |
| Transportation and communication                    | 34,112  | 27,397  | 54,494    | 38,831  |                      | 17,467       | 24,562       | 7,095    | 40.6%    |
| Commerce                                            | 14,115  | 15,905  | 17,882    | 18,495  |                      | 13,847       | 10,390       | (3,456)  | (25.0)%  |
| Others                                              | 77,140  | 86,787  | 81,976    | 89,288  |                      | 57,833       | 69,882       | 12,048   | 20.8%    |
| Total                                               | 323,559 | 320,043 | 326,958   | 364,940 | 330,000              | 240,481      | 243,741      | 3,259    | 1.4%     |