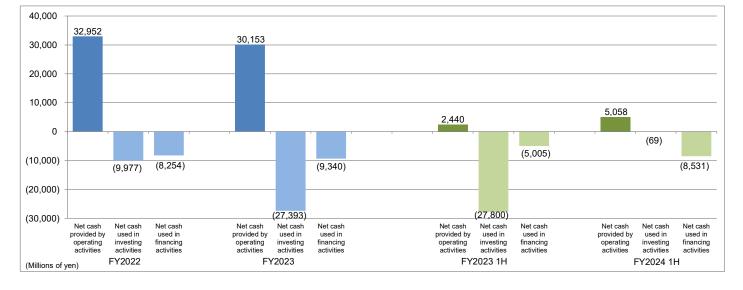

### 2. Cash Flows (Consolidated)

|                                                                                |          |          | (         | Millions of yen) |
|--------------------------------------------------------------------------------|----------|----------|-----------|------------------|
|                                                                                | Full y   | ear      | 11        | Н                |
|                                                                                | FY2022   | FY2023   | FY2023 1H | FY2024 1H        |
| Profit before income taxes                                                     | 39,444   | 42,709   | 8,986     | 11,655           |
| Depreciation                                                                   | 6,684    | 6,804    | 3,260     | 3,325            |
| Decrease (increase) in notes and accounts receivable-trade                     | 2,009    | (23,023) | 36,638    | 41,507           |
| Decrease (increase) in costs on uncompleted construction contracts             | (1,438)  | 956      | (9,817)   | (8,880)          |
| Increase (decrease) in notes and accounts payable-trade                        | 7,562    | 8,533    | (18,334)  | (17,634)         |
| Increase (decrease) in advances received on uncompleted construction contracts | (6,067)  | 9,713    | 10,531    | 8,154            |
| Other                                                                          | (1,394)  | (2,391)  | (17,772)  | (21,104)         |
| Income taxes paid                                                              | (13,847) | (13,149) | (11,051)  | (11,965)         |
| Net cash provided by (used in) operating activities                            | 32,952   | 30,153   | 2,440     | 5,058            |
| Purchase of property, plant and equipment                                      | (5,425)  | (28,710) | (24,526)  | (3,065)          |
| Purchase of shares of subsidiaries                                             | (4,550)  | -        | -         | -                |
| Other                                                                          | (1)      | 1,316    | (3,274)   | 2,996            |
| Net cash provided by (used in) investing activities                            | (9,977)  | (27,393) | (27,800)  | (69)             |
| Purchase of treasury stock                                                     | (4)      | (464)    | (0)       | (3,346)          |
| Cash dividends paid                                                            | (7,480)  | (7,788)  | (3,996)   | (4,400)          |
| Other                                                                          | (769)    | (1,087)  | (1,008)   | (783)            |
| Net cash provided by (used in) financing activities                            | (8,254)  | (9,340)  | (5,005)   | (8,531)          |
| Effect of exchange rate change on cash and cash equivalents                    | 634      | 1,556    | 1,974     | 1,139            |
| Net increase (decrease) in cash and cash equivalents                           | 15,355   | (5,024)  | (28,390)  | (2,402)          |
| Cash and cash equivalents at the end of period                                 | 184,501  | 179,477  | 156,110   | 177,074          |