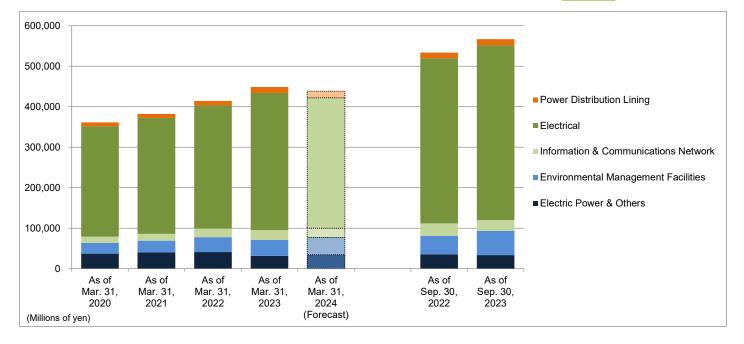

cilities  | 26,386                    | 29,184                    | 37,013                    | 39,513                    | 42,510                                  | 45,957                    | 59,587                    | 13,630  | 29.7%        |
| Electric Power & Others              | 36,989                    | 40,186                    | 40,858                    | 31,526                    | 34,520                                  | 35,450                    | 33,468                    | (1,981) | (5.6)%       |
| Total                                | 361,521                   | 382,038                   | 414,312                   | 448,400                   | 438,400                                 | 533,711                   | 566,815                   | 33,103  | 6.2%         |



### (4) Renewable Energy-Related Construction

|                                                  | (Billion |        |        |        |              |              |  |  |  |
|--------------------------------------------------|----------|--------|--------|--------|--------------|--------------|--|--|--|
|                                                  |          | Full   | year   |        | 11           | -            |  |  |  |
|                                                  | FY2020   | FY2021 | FY2022 | FY2023 | FY2023<br>1H | FY2024<br>1H |  |  |  |
| Solar power plant                                |          |        |        |        |              |              |  |  |  |
| Construction orders                              | 9.3      | 11.4   | 7.5    | 1.6    | 0.8