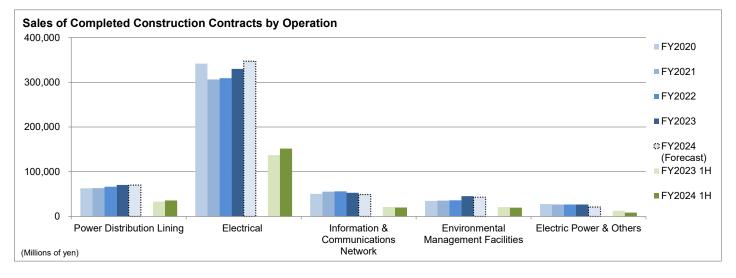

|                  |            |                 |            |                      |              |              |            |               |
| 0 The Kansai Electric Power C                       | ompanv.          | The Kan    | sai Electric Po | ower Group | 1                    | Othe         | rs           |            |               |
| Incorporated*                                       | · · <i>J</i> ,   |            |                 | P          |                      | 2.110        |              |            |               |
| (Millions of yen)                                   |                  |            |                 |            |                      |              |              |            |               |



| ④ Sales of Completed Construct      | ion Contra | icts by Re | gion      |         |                      |              |              | (Mil    | lions of yen) |
|-------------------------------------|------------|------------|-----------|---------|----------------------|--------------|--------------|---------|---------------|
|                                     |            |            | Full year |         |                      |              | 1            | н       |               |
|                                     | FY2020     | FY2021     | FY2022    | FY2023  | FY2024<br>(Forecast) | FY2023<br>1H | FY2024<br>1H | Change  | % Change      |
| Excluding Power Distribution Lining |            |            |           |         |                      |              |