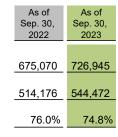

|                            | As of<br>Mar. 31,<br>2022 | As of<br>Mar. 31,<br>2023 | As of<br>Sep. 30,<br>2022 | As of<br>Sep. 30,<br>2023 |
|----------------------------|---------------------------|---------------------------|---------------------------|---------------------------|
| Total assets               | _633,822_                 | 669,708                   | 609,032                   | 655,970                   |
| Total net assets           | 471,438                   | 489,839                   | _472,737_                 | 500,415                   |
| Equity ratio               | 74.4%                     | 73.1%                     | 77.6%                     | 76.3%                     |
| Net assets per share (yen) | 2,300.32                  | 2,393.25                  |                           |                           |