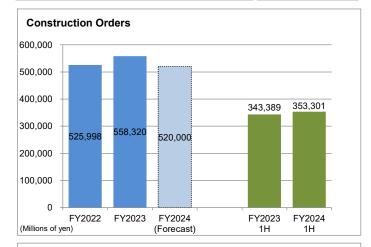

### 1. Summary of Financial Results

(2) Non-Consolidated

| (_)                                                                     |                        |                        |                       |                 |                 |           |                                       |                            | , ,        |
|-------------------------------------------------------------------------|------------------------|------------------------|-----------------------|-----------------|-----------------|-----------|---------------------------------------|----------------------------|------------|
|                                                                         |                        | Full year              |                       |                 | 1H re           |           | Comparison to<br>FY2024 1H (Forecast) |                            |            |
|                                                                         | FY2022                 | FY2023                 | FY2024<br>(Forecast)  | FY2023<br>1H    | FY2024<br>1H    | Change    | % Change                              | FY2024<br>1H<br>(Forecast) | Difference |
| Construction orders                                                     | 525,998                | 558,320                | 520,000               | 343,389         | 353,301         | 9,912     | 2.9%                                  |                            |            |
| Net sales of completed construction contracts                           | 493,724                | 524,233                | 530,000               | 223,990         | 234,886         | 10,895    | 4.9%                                  | 230,000                    | 4,886      |
| Gross profit on completed construction contracts<br>Gross profit margin | 83,043<br><u>16.8%</u> | 82,785<br><u>15.8%</u> | 83,000<br>15.7%       | 31,101<br>13.9% | 33,767<br>14.4% | 2,666<br> | 8.6%                                  |                            |            |
| Selling, general and administrative expenses                            | 47,907                 | 50,375                 | 51,500                | 24,737          | 25,916          | 1,178     | 4.8%                                  |                            |            |
| Operating income Operating income margin                                | 35,136<br>             | 32,410<br><u>6.2%</u>  | 31,500<br><u>5.9%</u> | 6,363<br>       | 7,851<br>3.3%   | 1,487<br> | 23.4%                                 | 8,000<br><u>3.5%</u>       | (148)      |
| Ordinary income                                                         | 39,443                 | 37,125                 | 35,400                | 10,343          | 11,122          | 779       | 7.5%                                  | 10,500                     | 622        |
| Profit                                                                  | 25,824                 | 27,672                 | 26,500                | 7,472           | 8,153           | 680       | 9.1%                                  | 7,500                      | 653        |
| Profit per share (yen)                                                  | 126.00                 | 135.03                 | 130.69                | 36.46           | 40.02           | 3.56      |                                       | 36.82                      |            |

# (1) Construction Orders

(Millions of yen)

The Kansai Electric Power Company,

Incorporated\*

|                                                                                                                                                                                                              |                                                              |                                                    |                                                   |                                     |                      |                                    |                                   |                                                                                                     | lions of yer                                                                                                                                 |
|--------------------------------------------------------------------------------------------------------------------------------------------------------------------------------------------------------------|--------------------------------------------------------------|----------------------------------------------------|---------------------------------------------------|-------------------------------------|----------------------|------------------------------------|-----------------------------------|-----------------------------------------------------------------------------------------------------|----------------------------------------------------------------------------------------------------------------------------------------------|
|                                                                                                                                                                                                              |                                                              |                                                    | Full year                                         |                                     |                      |                                    | 11                                | H                                                                                                   |                                                                                                                                              |
|                                                                                                                                                                                                              | FY2020                                                       | FY2021                                             | FY2022                                            | FY2023                              | FY2024<br>(Forecast) | FY2023<br>1H                       | FY2024<br>1H                      | Change                                                                                              | % Chang                                                                                                                                      |
| Construction Orders by Custor                                                                                                                                                                                | ner                                                          |                                                    |                                                   |                                     |                      |                                    |                                   |                                                                                                     |                                                                                                                                              |
| The Kansai Electric Power Company,<br>Incorporated*                                                                                                                                                          | 76,785                                                       | 70,256                                             | 74,405                                            | 82,079                              | 75,000               | 38,106                             | 39,460                            | 1,354                                                                                               | 3.                                                                                                                                           |
| The Kansai Electric Power Group                                                                                                                                                                              | 16,547                                                       | 18,760                                             | 22,534                                            | 18,009                              | 15,000               | 9,571                              | 8,615                             | (955)                                                                                               | (10.0                                                                                                                                        |
| Others                                                                                                                                                                                                       | 407,592                                                      | 418,204                                            | 429,058                                           | 458,231                             | 430,000              | 295,711                            | 305,225                           | 9,513                                                                                               | 3.                                                                                                                                           |
| [Public offices (Reissued)]                                                                                                                                                                                  | [22,124]                                                     | [13,478]                                           | [15,557]                                          | [16,067]                            |                      | [11,984]                           | [6,870]                           | [(5,113)]                                                                                           | (42.7                                                                                                                                        |
| Total                                                                                                                                                                                                        | 500,924                                                      | 507,222                                            | 525,998                                           | 558,320                             | 520,000              | 343,389                            | 353,301                           | 9,912                                                                                               | 2.                                                                                                                                           |
| * Includes Kansai Transmission and Dist                                                                                                                                                                      | tribution, Inc. f                                            | rom FY2021                                         |                                                   |                                     |                      |                                    |                                   |                                                                                                     |                                                                                                                                              |
| Construction Orders by Operat                                                                                                                                                                                |                                                              |                                                    |                                                   |                                     |                      |                                    |                                   |                                                                                                     |                                                                                                                                              |
| Power Distribution Lining                                                                                                                                                                                    | 63,371                                                       | 63,313                                             | 68,019                                            | 73,485                              | 72,000               | 35,886                             | 36,750                            | 864                                                                                                 | 2                                                                                                                                            |
| Electrical                                                                                                                                                                                                   | 323,559                                                      | 320,043                                            | 326,958                                           | 364,940                             | 330,000              | 240,481                            | 243,741                           | 3,259                                                                                               | 1                                                                                                                                            |
| Information & Communications Network                                                                                                                                                                         | 52,441                                                       | 56,164                                             | 60,710                                            | 55,747                              | 48,000               | 30,426                             | 22,839                            | (7,586)                                                                                             | (24.9                                                                                                                                        |
| Environmental Management Facilities                                                                                                                                                                          | 35,318                                                       | 38,018                                             | 43,965                                            | 47,843                              | 46,000               | 29,746                             | 39,473                            | 9,726                                                                                               | 32                                                                                                                                           |
| Electric Power & Others                                                                                                                                                                                      | 26,234                                                       | 29,683                                             | 26,344                                            | 16,304                              | 24,000               | 6,847                              | 10,496                            | 3,648                                                                                               | 53                                                                                                                                           |
| Total                                                                                                                                                                                                        | <sup>500,924</sup><br>ing Power                              | 507,222<br>Distributio                             | 525,998<br>on Lining)                             | 558,320                             | 520,000              | 343,389                            | 353,301                           | 9,912                                                                                               | 2.                                                                                                                                           |
| Total<br>Renewal Construction (Excludi<br>Electrical                                                                                                                                                         | ing Power<br>147,328                                         | Distributio                                        | on Lining)<br>142,849                             | 146,684                             | 520,000              | 89,191                             | 93,043                            | 3,851                                                                                               | 4.                                                                                                                                           |
| Total<br>Renewal Construction (Excludi<br>Electrical<br>Information & Communications Network                                                                                                                 | ing Power<br>147,328<br>21,093                               | Distributio<br>138,017<br>22,853                   | on Lining)<br>142,849<br>23,839                   | 146,684<br>22,109                   | 520,000              | 89,191<br>12,369                   | 93,043<br>8,758                   | 3,851<br>(3,610)                                                                                    | 4.<br>(29.2                                                                                                                                  |
| Total<br>Renewal Construction (Excludi<br>Electrical<br>Information & Communications Network<br>Environmental Management Facilities                                                                          | ing Power<br>147,328<br>21,093<br>9,089                      | Distributio<br>138,017<br>22,853<br>9,941          | on Lining)<br>142,849<br>23,839<br>7,637          | 146,684<br>22,109<br>9,506          | 520,000              | 89,191<br>12,369<br>7,079          | 93,043<br>8,758<br>6,054          | 3,851<br>(3,610)<br>(1,025)                                                                         | 4.<br>(29.2<br>(14.5                                                                                                                         |
| Total<br>Renewal Construction (Excludi<br>Electrical<br>Information & Communications Network<br>Environmental Management Facilities<br>Electric Power & Others                                               | ing Power<br>147,328<br>21,093                               | Distributio<br>138,017<br>22,853                   | on Lining)<br>142,849<br>23,839                   | 146,684<br>22,109                   | 173,000              | 89,191<br>12,369                   | 93,043<br>8,758                   | 3,851<br>(3,610)                                                                                    | 4<br>(29<br>(14<br>(2.                                                                                                                       |
| Total<br>Renewal Construction (Excludi<br>Electrical<br>Information & Communications Network<br>Environmental Management Facilities<br>Electric Power & Others<br>Total<br>Construction Orders by Custome    | ing Power<br>147,328<br>21,093<br>9,089<br>14,082<br>191,594 | Distributio<br>138,017<br>22,853<br>9,941<br>7,491 | on Lining)<br>142,849<br>23,839<br>7,637<br>5,776 | 146,684<br>22,109<br>9,506<br>8,426 |                      | 89,191<br>12,369<br>7,079<br>2,304 | 93,043<br>8,758<br>6,054<br>2,256 | 3,851<br>(3,610)<br>(1,025)<br>(47)<br>(832)                                                        | 4<br>(29.2<br>(14.2<br>(2.                                                                                                                   |
| Total Renewal Construction (Excludi Electrical Information & Communications Network Environmental Management Facilities Electric Power & Others Total Construction Orders by Customer 00,000                 | ing Power<br>147,328<br>21,093<br>9,089<br>14,082<br>191,594 | Distributio<br>138,017<br>22,853<br>9,941<br>7,491 | on Lining)<br>142,849<br>23,839<br>7,637<br>5,776 | 146,684<br>22,109<br>9,506<br>8,426 |                      | 89,191<br>12,369<br>7,079<br>2,304 | 93,043<br>8,758<br>6,054<br>2,256 | 3,851<br>(3,610)<br>(1,025)<br>(47)<br>(832)<br>FY                                                  | 4.<br>(29.2<br>(14.5<br>(2.7<br>(0.8                                                                                                         |
| Total Renewal Construction (Excludi Electrical Information & Communications Network Environmental Management Facilities Electric Power & Others Total Construction Orders by Customer D0,000 D0,000          | ing Power<br>147,328<br>21,093<br>9,089<br>14,082<br>191,594 | Distributio<br>138,017<br>22,853<br>9,941<br>7,491 | on Lining)<br>142,849<br>23,839<br>7,637<br>5,776 | 146,684<br>22,109<br>9,506<br>8,426 |                      | 89,191<br>12,369<br>7,079<br>2,304 | 93,043<br>8,758<br>6,054<br>2,256 | 3,851<br>(3,610)<br>(1,025)<br>(47)<br>(832)<br>= FY<br>= FY                                        | 4<br>(29.:<br>(14.:<br>(2.:<br>(0.:<br>2020                                                                                                  |
| Total Renewal Construction (Excludi Electrical Information & Communications Network Environmental Management Facilities Electric Power & Others Total Construction Orders by Customer D0,000 D0,000          | ing Power<br>147,328<br>21,093<br>9,089<br>14,082<br>191,594 | Distributio<br>138,017<br>22,853<br>9,941<br>7,491 | on Lining)<br>142,849<br>23,839<br>7,637<br>5,776 | 146,684<br>22,109<br>9,506<br>8,426 |                      | 89,191<br>12,369<br>7,079<br>2,304 | 93,043<br>8,758<br>6,054<br>2,256 | 3,851<br>(3,610)<br>(1,025)<br>(47)<br>(832)<br>= FY<br>= FY<br>= FY                                | 4<br>(29.3<br>(14.3<br>(2.<br>(0.3<br>2020<br>2020                                                                                           |
| Total  Renewal Construction (Excludi Electrical Information & Communications Network Environmental Management Facilities Electric Power & Others Total  Construction Orders by Customer 00,000 00,000 00,000 | ing Power<br>147,328<br>21,093<br>9,089<br>14,082<br>191,594 | Distributio<br>138,017<br>22,853<br>9,941<br>7,491 | on Lining)<br>142,849<br>23,839<br>7,637<br>5,776 | 146,684<br>22,109<br>9,506<br>8,426 |                      | 89,191<br>12,369<br>7,079<br>2,304 | 93,043<br>8,758<br>6,054<br>2,256 | 3,851<br>(3,610)<br>(1,025)<br>(47)<br>(832)<br>= FY<br>= FY<br>= FY<br>= FY<br>= FY<br>(Fc         | 4.<br>(29.2)<br>(14.4)<br>(0.4)<br>(2020<br>(2020)<br>(2021)<br>(2022)<br>(2022)<br>(2023)<br>(2024)<br>(2024)<br>(2024)<br>(2024)<br>(2024) |
| Total<br>Renewal Construction (Excludi                                                                                                                                                                       | ing Power<br>147,328<br>21,093<br>9,089<br>14,082<br>191,594 | Distributio<br>138,017<br>22,853<br>9,941<br>7,491 | on Lining)<br>142,849<br>23,839<br>7,637<br>5,776 | 146,684<br>22,109<br>9,506<br>8,426 |                      | 89,191<br>12,369<br>7,079<br>2,304 | 93,043<br>8,758<br>6,054<br>2,256 | 3,851<br>(3,610)<br>(1,025)<br>(47)<br>(832)<br>= FY<br>= FY<br>= FY<br>= FY<br>= FY<br>(Fc<br>= FY | 4<br>(29.<br>(14.<br>(2.<br>(0.<br>2020<br>2021<br>2022<br>2022<br>2022<br>2023<br>2024                                                      |