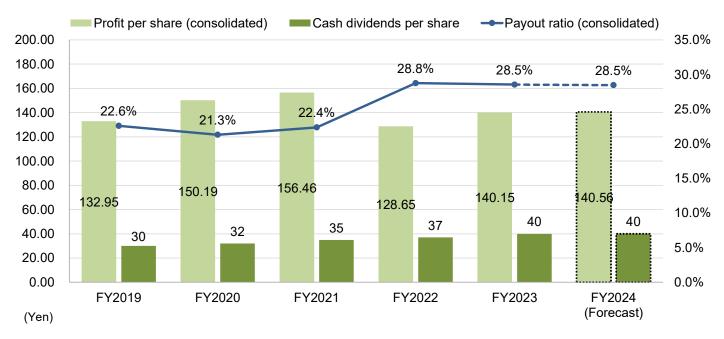

#### 1. Summary of Financial Results

(1) Consolidated

|                                                                         |                        | Full year              |                        |                 | 1H re           |              | Comparison to<br>FY2024 1H (Forecast) |                            |            |
|-------------------------------------------------------------------------|------------------------|------------------------|------------------------|-----------------|-----------------|--------------|---------------------------------------|----------------------------|------------|
|                                                                         | FY2022                 | FY2023                 | FY2024<br>(Forecast)   | FY2023<br>1H    | FY2024<br>1H    | Change       | % Change                              | FY2024<br>1H<br>(Forecast) | Difference |
| Net sales of completed construction contracts                           | 566,794                | 609,132                | 619,000                | 258,108         | 270,670         | 12,562       | 4.9%                                  | 266,000                    | 4,670      |
| Gross profit on completed construction contracts<br>Gross profit margin | 97,147<br><u>17.1%</u> | 99,025<br><u>16.3%</u> | 99,500<br><u>16.1%</u> | 36,577<br>14.2% | 40,122<br>14.8% | 3,545<br>0.6 | 9.7%                                  |                            |            |
| Selling, general and administrative expenses                            | 60,059                 | 61,595                 | 62,400                 | 29,977          | 30,986          | 1,009        | 3.4%                                  |                            |            |
| Operating income Operating income margin                                | 37,087<br><u>6.5%</u>  | 37,430<br><u>6.1%</u>  | 37,100<br><u>6.0%</u>  | 6,599<br>2.6%   | 9,135<br>3.4%   | 2,536<br>0.8 | 38.4%                                 | 8,500<br><u>3.2%</u>       | 635<br>0.2 |
| Ordinary income                                                         | 39,977                 | 40,243                 | 39,400                 | 8,665           | 10,964          | 2,298        | 26.5%                                 | 9,500                      | 1,464      |
| Profit attributable to owners of parent                                 | 26,366                 | 28,722                 | 28,500                 | 5,487           | 7,497           | 2,009        | 36.6%                                 | 6,500                      | 997        |
| Profit per share (yen)                                                  | 128.65                 | 140.15                 | 140.56                 | 26.77           | 36.80           | 10.03        |                                       | 31.91                      |            |