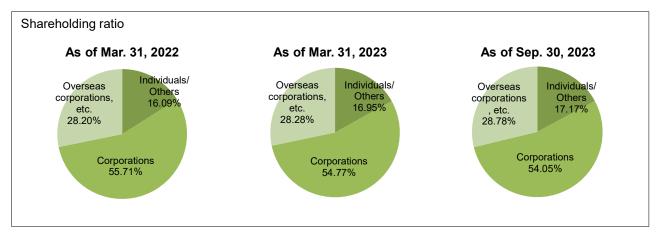

|                            | As of<br>Mar. 31,<br>2022 | As of<br>Mar. 31,<br>2023 |  |
|----------------------------|---------------------------|---------------------------|--|
| Total assets               | 700,259                   | 742,841                   |  |
| Total net assets           | 511,843                   | 532,713                   |  |
| Equity ratio               | 73.0%                     | 71.6%                     |  |
| Net assets per share (yen) | 2,493.25                  | 2,598.73                  |  |

|                            | As of<br>Mar. 31,<br>2022 | As of<br>Mar. 31,<br>2023 | As of<br>Sep. 30,<br>2022 | As of<br>Sep. 30,<br>2023 |
|----------------------------|---------------------------|---------------------------|---------------------------|---------------------------|
| Total assets               | _633,822_                 | 669,708                   | 609,032                   | 655,970                   |
| Total net assets           | 471,438                   | 489,839                   | _472,737_                 | 500,415                   |
| Equity ratio               | 74.4%                     | 73.1%                     | 77.6%                     | 76.3%                     |
| Net assets per share (yen) | 2,300.32                  | 2,393.25                  |                           |                           |