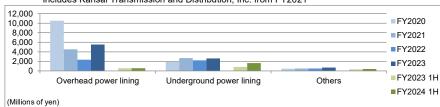

#### **⑤** Construction Orders by Operation

#### (a) Power Distribution Lining

| (a) Power Distribution Lining                      |        |        |           |        |                      |              |              | (Mil   | lions of yen) |
|----------------------------------------------------|--------|--------|-----------|--------|----------------------|--------------|--------------|--------|---------------|
|                                                    |        |        | Full year |        |                      | 1            | н            |        |               |
|                                                    | FY2020 | FY2021 | FY2022    | FY2023 | FY2024<br>(Forecast) | FY2023<br>1H | FY2024<br>1H | Change | % Change      |
| The Kansai Electric Power Company,<br>Incorporated | 61,377 | 60,912 | 65,453    | 69,711 | 66,000               | 34,957       | 35,410       | 452    | 1.3%          |
| Other Power Distribution Lining                    | 1,994  | 2,400  | 2,565     | 3,773  | 6,000                | 929          | 1,340        | 411    | 44.3%         |
| Total                                              | 63,371 | 63,313 | 68,019    | 73,485 | 72,000               | 35,886       | 36,750       | 864    | 2.4%          |

Note: "Other Power Distribution Lining" includes C.C.Box and Information Box, power distribution-related construction of The Kansai Electric Power Company, Incorporated, electric water heater installation, NTT telegraph pole installation, and others.