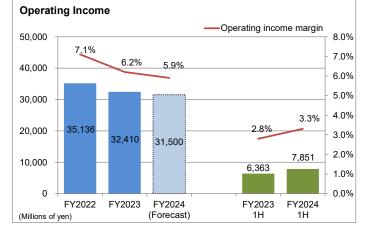

### 1. Summary of Financial Results

(2) Non-Consolidated

| (_)                                                                     |                        |                        |                       |                 |                 |           |                                       |                            | , ,        |
|-------------------------------------------------------------------------|------------------------|------------------------|-----------------------|-----------------|-----------------|-----------|---------------------------------------|----------------------------|------------|
|                                                                         |                        | Full year              |                       |                 | 1H re           |           | Comparison to<br>FY2024 1H (Forecast) |                            |            |
|                                                                         | FY2022                 | FY2023                 | FY2024<br>(Forecast)  | FY2023<br>1H    | FY2024<br>1H    | Change    | % Change                              | FY2024<br>1H<br>(Forecast) | Difference |
| Construction orders                                                     | 525,998                | 558,320                | 520,000               | 343,389         | 353,301         | 9,912     | 2.9%                                  |                            |            |
| Net sales of completed construction contracts                           | 493,724                | 524,233                | 530,000               | 223,990         | 234,886         | 10,895    | 4.9%                                  | 230,000                    | 4,886      |
| Gross profit on completed construction contracts<br>Gross profit margin | 83,043<br><u>16.8%</u> | 82,785<br><u>15.8%</u> | 83,000<br>15.7%       | 31,101<br>13.9% | 33,767<br>14.4% | 2,666<br> | 8.6%                                  |                            |            |
| Selling, general and administrative expenses                            | 47,907                 | 50,375                 | 51,500                | 24,737          | 25,916          | 1,178     | 4.8%                                  |                            |            |
| Operating income Operating income margin                                | 35,136<br>             | 32,410<br><u>6.2%</u>  | 31,500<br><u>5.9%</u> | 6,363<br>       | 7,851<br>3.3%   | 1,487<br> | 23.4%                                 | 8,000<br><u>3.5%</u>       | (148)      |
| Ordinary income                                                         | 39,443                 | 37,125                 | 35,400                | 10,343          | 11,122          | 779       | 7.5%                                  | 10,500                     | 622        |
| Profit                                                                  | 25,824                 | 27,672                 | 26,500                | 7,472           | 8,153           | 680       | 9.1%                                  | 7,500                      | 653        |
| Profit per share (yen)                                                  | 126.00                 | 135.03                 | 130.69                | 36.46           | 40.02           | 3.56      |                                       | 36.82                      |            |