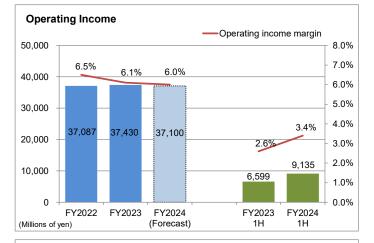

#### 1. Summary of Financial Results

(1) Consolidated

|                                                                         |                        | Full year              |                        |                 | 1H re           |              | Comparison to<br>FY2024 1H (Forecast) |                            |            |
|-------------------------------------------------------------------------|------------------------|------------------------|------------------------|-----------------|-----------------|--------------|---------------------------------------|----------------------------|------------|
|                                                                         | FY2022                 | FY2023                 | FY2024<br>(Forecast)   | FY2023<br>1H    | FY2024<br>1H    | Change       | % Change                              | FY2024<br>1H<br>(Forecast) | Difference |
| Net sales of completed construction contracts                           | 566,794                | 609,132                | 619,000                | 258,108         | 270,670         | 12,562       | 4.9%                                  | 266,000                    | 4,670      |
| Gross profit on completed construction contracts<br>Gross profit margin | 97,147<br><u>17.1%</u> | 99,025<br><u>16.3%</u> | 99,500<br><u>16.1%</u> | 36,577<br>14.2% | 40,122<br>14.8% | 3,545<br>0.6 | 9.7%                                  |                            |            |
| Selling, general and administrative expenses                            | 60,059                 | 61,595                 | 62,400                 | 29,977          | 30,986          | 1,009        | 3.4%                                  |                            |            |
| Operating income Operating income margin                                | 37,087<br><u>6.5%</u>  | 37,430<br><u>6.1%</u>  | 37,100<br><u>6.0%</u>  | 6,599<br>2.6%   | 9,135<br>3.4%   | 2,536<br>0.8 | 38.4%                                 | 8,500<br><u>3.2%</u>       | 635<br>0.2 |
| Ordinary income                                                         | 39,977                 | 40,243                 | 39,400                 | 8,665           | 10,964          | 2,298        | 26.5%                                 | 9,500                      | 1,464      |
| Profit attributable to owners of parent                                 | 26,366                 | 28,722                 | 28,500                 | 5,487           | 7,497           | 2,009        | 36.6%                                 | 6,500                      | 997        |
| Profit per share (yen)                                                  | 128.65                 | 140.15                 | 140.56                 | 26.77           | 36.80           | 10.03        |                                       | 31.91                      |            |