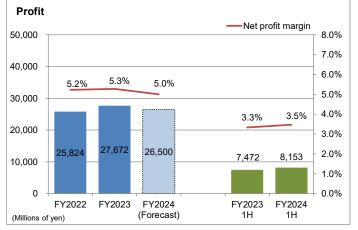

### 1. Summary of Financial Results

(2) Non-Consolidated

| (_)                                                                     |                        |                        |                       |                 |                 |           |                                       |                            | , ,        |
|-------------------------------------------------------------------------|------------------------|------------------------|-----------------------|-----------------|-----------------|-----------|---------------------------------------|----------------------------|------------|
|                                                                         |                        | Full year              |                       |                 | 1H re           |           | Comparison to<br>FY2024 1H (Forecast) |                            |            |
|                                                                         | FY2022                 | FY2023                 | FY2024<br>(Forecast)  | FY2023<br>1H    | FY2024<br>1H    | Change    | % Change                              | FY2024<br>1H<br>(Forecast) | Difference |
| Construction orders                                                     | 525,998                | 558,320                | 520,000               | 343,389         | 353,301         | 9,912     | 2.9%                                  |                            |            |
| Net sales of completed construction contracts                           | 493,724                | 524,233                | 530,000               | 223,990         | 234,886         | 10,895    | 4.9%                                  | 230,000                    | 4,886      |
| Gross profit on completed construction contracts<br>Gross profit margin | 83,043<br><u>16.8%</u> | 82,785<br><u>15.8%</u> | 83,000<br>15.7%       | 31,101<br>13.9% | 33,767<br>14.4% | 2,666<br> | 8.6%                                  |                            |            |
| Selling, general and administrative expenses                            | 47,907                 | 50,375                 | 51,500                | 24,737          | 25,916          | 1,178     | 4.8%                                  |                            |            |
| Operating income Operating income margin                                | 35,136<br>             | 32,410<br><u>6.2%</u>  | 31,500<br><u>5.9%</u> | 6,363<br>       | 7,851<br>3.3%   | 1,487<br> | 23.4%                                 | 8,000<br><u>3.5%</u>       | (148)      |
| Ordinary income                                                         | 39,443                 | 37,125                 | 35,400                | 10,343          | 11,122          | 779       | 7.5%                                  | 10,500                     | 622        |
| Profit                                                                  | 25,824                 | 27,672                 | 26,500                | 7,472           | 8,153           | 680       | 9.1%                                  | 7,500                      | 653        |
| Profit per share (yen)                                                  | 126.00                 | 135.03                 | 130.69                | 36.46           | 40.02           | 3.56      |                                       | 36.82                      |            |