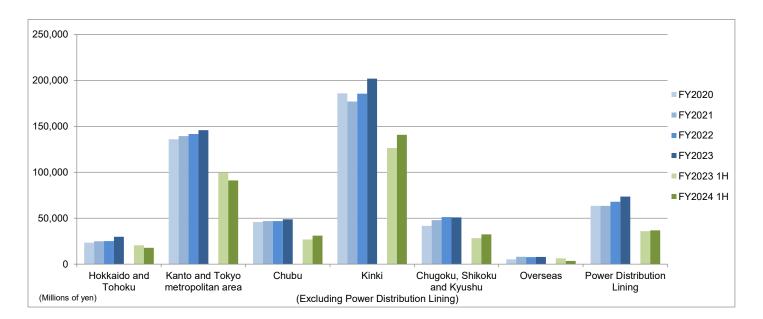

#### ④ Construction Orders by Region

| ④ Construction Orders by Region     | (Millions of yen) |         |           |         |                      |              |              |         |          |
|-------------------------------------|-------------------|---------|-----------|---------|----------------------|--------------|--------------|---------|----------|
|                                     |                   |         | Full year |         |                      | 1            | н            |         |          |
|                                     | FY2020            | FY2021  | FY2022    | FY2023  | FY2024<br>(Forecast) | FY2023<br>1H | FY2024<br>1H | Change  | % Change |
| Excluding Power Distribution Lining |                   |         |           |         |                      |              |              |         |          |
| Hokkaido and Tohoku                 | 23,355            | 24,901  | 25,064    | 29,728  |                      | 20,536       | 17,809       | (2,727) | (13.3)%  |
| Kanto and Tokyo metropolitan area   | 135,852           | 139,285 | 141,598   | 145,758 |                      | 99,185       | 91,047       | (8,138) | (8.2)%   |
| Chubu                               | 45,768            | 46,870  | 46,860    | 48,783  |                      | 26,846       | 31,067       | 4,221   | 15.7%    |
| Kinki                               | 186,004           | 177,005 | 185,553   | 201,868 |                      | 126,491      | 140,718      | 14,226  | 11.2%    |
| Chugoku, Shikoku and Kyushu         | 41,498            | 47,788  | 51,257    | 50,838  |                      | 28,112       | 32,365       | 4,253   | 15.1%    |
| Overseas                            | 5,073             | 8,058   | 7,644     | 7,858   |                      | 6,328        | 3,542        | (2,786) | (44.0)%  |
| Power Distribution Lining           | 63,371            | 63,313  | 68,019    | 73,485  |                      | 35,886       | 36,750       | 864     | 2.4%     |
| Total                               | 500,924           | 507,222 | 525,998   | 558,320 | 520,000              | 343,389      | 353,301      | 9,912   | 2.9%     |