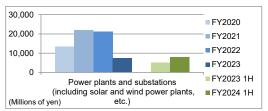

00               | 6,847        | 10,496       | 3,648  | 53.3%    |
| * Includes solar and wind power plants,             | etc.               |             |        |        |                      |              |              |        |          |
| The Kansai Electric Power Company,<br>Incorporated* | 13,457             | 7,327       | 6,150  | 9,266  | 7,000                | 2,330        | 2,791        | 460    | 19.8%    |
| Others                                              | 12,776             | 22,355      | 20,193 | 7,037  | 17,000               | 4,517        | 7,705        | 3,188  | 70.6%    |
| * Includes Kansai Transmission and Dis              | stribution, Inc. 1 | from FY2021 |        |        |                      |              |              |        |          |





# (2) Net Sales of Completed Construction Contracts

|                                                     |                  |            |                 |            |                      |              |              | (Mi        | lions of yen) |
|-----------------------------------------------------|------------------|------------|-----------------|------------|----------------------|--------------|--------------|------------|---------------|
|                                                     |                  |            | Full year       |            |                      |              | 11           | н          |               |
|                                                     | FY2020           | FY2021     | FY2022          | FY2023     | FY2024<br>(Forecast) |