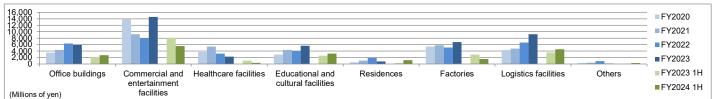

037      | 1,884     | 792    |                      | 316               | 1,191        | 875     | 276.9%   |
| Factories                               | 5,400        | 5,787      | 5,094     | 6,781  |                      | 2,941             | 1,546        | (1,395) | (47.4)%  |
| Logistics facilities                    | 4,335        | 4,738      | 6,648     | 9,184  |                      | 3,579             | 4,542        | 962     | 26.9%    |
| Others                                  | 322          | 364        | 887       | 179    |                      | 57                | 280          | 223     | 389.5%   |
| Total                                   | 34,551       | 35,220     | 36,136    | 45,344 | 43,000               | 20,803            | 19,399       | (1,404) | (6.8)%   |



(f) Electric Power & Others

|                                                     |                  |             | Full year |        |                      | 1H           |              |         |          |
|-----------------------------------------------------|------------------|-------------|-----------|--------|----------------------|--------------|--------------|---------|----------|
|                                                     | FY2020           | FY2021      | FY2022    | FY2023 | FY2024<br>(Forecast) | FY2023<br>1H | FY2024<br>1H | Change  | % Change |
| Overhead power lining                               | 5,016            | 5,765       | 5,821     | 4,367  | 4,800                | 2,567        | 2,300        | (267)   | (10.4)%  |
| Underground power lining