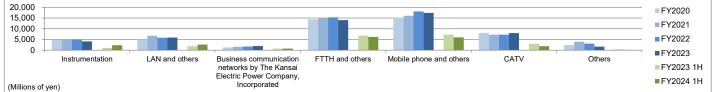

# (1) Construction Orders

(Millions of yen)

The Kansai Electric Power Company,

Incorporated\*

|                                                                                                                                                                                                              |                                                              |                                                    |                                                   |                                     |                      |                                    |                                   |                                                                                                     | lions of yer                                                                                                                                 |
|--------------------------------------------------------------------------------------------------------------------------------------------------------------------------------------------------------------|--------------------------------------------------------------|----------------------------------------------------|---------------------------------------------------|-------------------------------------|----------------------|------------------------------------|-----------------------------------|-----------------------------------------------------------------------------------------------------|----------------------------------------------------------------------------------------------------------------------------------------------|
|                                                                                                                                                                                                              |                                                              |                                                    | Full year                                         |                                     |                      |                                    | 11                                | H                                                                                                   |                                                                                                                                              |
|                                                                                                                                                                                                              | FY2020                                                       | FY2021                                             | FY2022                                            | FY2023                              | FY2024<br>(Forecast) | FY2023<br>1H                       | FY2024<br>1H                      | Change                                                                                              | % Chang                                                                                                                                      |
| Construction Orders by Custor                                                                                                                                                                                | ner                                                          |                                                    |                                                   |                                     |                      |                                    |                                   |                                                                                                     |                                                                                                                                              |
| The Kansai Electric Power Company,<br>Incorporated*                                                                                                                                                          | 76,785                                                       | 70,256                                             | 74,405                                            | 82,079                              | 75,000               | 38,106                             | 39,460                            | 1,354                                                                                               | 3.                                                                                                                                           |
| The Kansai Electric Power Group                                                                                                                                                                              | 16,547                                                       | 18,760                                             | 22,534                                            | 18,009                              | 15,000               | 9,571                              | 8,615                             | (955)                                                                                               | (10.0                                                                                                                                        |
| Others                                                                                                                                                                                                       | 407,592                                                      | 418,204                                            | 429,058                                           | 458,231                             | 430,000              | 295,711                            | 305,225                           | 9,513                                                                                               | 3.                                                                                                                                           |
| [Public offices (Reissued)]                                                                                                                                                                                  | [22,124]                                                     | [13,478]                                           | [15,557]                                          | [16,067]                            |                      | [11,984]                           | [6,870]                           | [(5,113)]                                                                                           | (42.7                                                                                                                                        |
| Total                                                                                                                                                                                                        | 500,924                                                      | 507,222                                            | 525,998                                           | 558,320                             | 520,000              | 343,389                            | 353,301                           | 9,912                                                                                               | 2.                                                                                                                                           |
| * Includes Kansai Transmission and Dist                                                                                                                                                                      | tribution, Inc. f                                            | rom FY2021                                         |                                                   |                                     |                      |                                    |                                   |                                                                                                     |                                                                                                                                              |
| Construction Orders by Operat                                                                                                                                                                                |                                                              |                                                    |                                                   |                                     |                      |                                    |                                   |                                                                                                     |                                                                                                                                              |
| Power Distribution Lining                                                                                                                                                                                    | 63,371                                                       | 63,313                                             | 68,019                                            | 73,485                              | 72,000               | 35,886                             | 36,750                            | 864                                                                                                 | 2                                                                                                                                            |
| Electrical                                                                                                                                                                                                   | 323,559                                                      | 320,043                                            | 326,958                                           | 364,940                             | 330,000              | 240,481                            | 243,741                           | 3,259                                                                                               | 1                                                                                                                                            |
| Information & Communications Network                                                                                                                                                                         | 52,441                                                       | 56,164                                             | 60,710                                            | 55,747                              | 48,000               | 30,426                             | 22,839                            | (7,586)                                                                                             | (24.9                                                                                                                                        |
| Environmental Management Facilities                                                                                                                                                                          | 35,318                                                       | 38,018                                             | 43,965                                            | 47,843                              | 46,000               | 29,746                             | 39,473                            | 9,726                                                                                               | 32                                                                                                                                           |
| Electric Power & Others                                                                                                                                                                                      | 26,234                                                       | 29,683                                             | 26,344                                            | 16,304                              | 24,000               | 6,847                              | 10,496                            | 3,648                                                                                               | 53                                                                                                                                           |
| Total                                                                                                                                                                                                        | <sup>500,924</sup><br>ing Power                              | 507,222<br>Distributio                             | 525,998<br>on Lining)                             | 558,320                             | 520,000              | 343,389                            | 353,301                           | 9,912                                                                                               | 2.                                                                                                                                           |
| Total<br>Renewal Construction (Excludi<br>Electrical                                                                                                                                                         | ing Power<br>147,328                                         | Distributio                                        | on Lining)<br>142,849                             | 146,684                             | 520,000              | 89,191                             | 93,043                            | 3,851                                                                                               | 4.                                                                                                                                           |
| Total<br>Renewal Construction (Excludi<br>Electrical<br>Information & Communications Network                                                                                                                 | ing Power<br>147,328<br>21,093                               | Distributio<br>138,017<br>22,853                   | on Lining)<br>142,849<br>23,839                   | 146,684<br>22,109                   | 520,000              | 89,191<br>12,369                   | 93,043<br>8,758                   | 3,851<br>(3,610)                                                                                    | 4.<br>(29.2                                                                                                                                  |
| Total<br>Renewal Construction (Excludi<br>Electrical<br>Information & Communications Network<br>Environmental Management Facilities                                                                          | ing Power<br>147,328<br>21,093<br>9,089                      | Distributio<br>138,017<br>22,853<br>9,941          | on Lining)<br>142,849<br>23,839<br>7,637          | 146,684<br>22,109<br>9,506          | 520,000              | 89,191<br>12,369<br>7,079          | 93,043<br>8,758<br>6,054          | 3,851<br>(3,610)<br>(1,025)                                                                         | 4.<br>(29.2<br>(14.5                                                                                                                         |
| Total<br>Renewal Construction (Excludi<br>Electrical<br>Information & Communications Network<br>Environmental Management Facilities<br>Electric Power & Others                                               | ing Power<br>147,328<br>21,093                               | Distributio<br>138,017<br>22,853                   | on Lining)<br>142,849<br>23,839                   | 146,684<br>22,109                   | 173,000              | 89,191<br>12,369                   | 93,043<br>8,758                   | 3,851<br>(3,610)                                                                                    | 4<br>(29<br>(14<br>(2.                                                                                                                       |
| Total<br>Renewal Construction (Excludi<br>Electrical<br>Information & Communications Network<br>Environmental Management Facilities<br>Electric Power & Others<br>Total<br>Construction Orders by Custome    | ing Power<br>147,328<br>21,093<br>9,089<br>14,082<br>191,594 | Distributio<br>138,017<br>22,853<br>9,941<br>7,491 | on Lining)<br>142,849<br>23,839<br>7,637<br>5,776 | 146,684<br>22,109<br>9,506<br>8,426 |                      | 89,191<br>12,369<br>7,079<br>2,304 | 93,043<br>8,758<br>6,054<br>2,256 | 3,851<br>(3,610)<br>(1,025)<br>(47)<br>(832)                                                        | 4<br>(29.2<br>(14.2<br>(2.                                                                                                                   |
| Total Renewal Construction (Excludi Electrical Information & Communications Network Environmental Management Facilities Electric Power & Others Total Construction Orders by Customer 00,000                 | ing Power<br>147,328<br>21,093<br>9,089<br>14,082<br>191,594 | Distributio<br>138,017<br>22,853<br>9,941<br>7,491 | on Lining)<br>142,849<br>23,839<br>7,637<br>5,776 | 146,684<br>22,109<br>9,506<br>8,426 |                      | 89,191<br>12,369<br>7,079<br>2,304 | 93,043<br>8,758<br>6,054<br>2,256 | 3,851<br>(3,610)<br>(1,025)<br>(47)<br>(832)<br>FY                                                  | 4.<br>(29.2<br>(14.5<br>(2.7<br>(0.8                                                                                                         |
| Total Renewal Construction (Excludi Electrical Information & Communications Network Environmental Management Facilities Electric Power & Others Total Construction Orders by Customer D0,000 D0,000          | ing Power<br>147,328<br>21,093<br>9,089<br>14,082<br>191,594 | Distributio<br>138,017<br>22,853<br>9,941<br>7,491 | on Lining)<br>142,849<br>23,839<br>7,637<br>5,776 | 146,684<br>22,109<br>9,506<br>8,426 |                      | 89,191<br>12,369<br>7,079<br>2,304 | 93,043<br>8,758<br>6,054<br>2,256 | 3,851<br>(3,610)<br>(1,025)<br>(47)<br>(832)<br>= FY<br>= FY                                        | 4<br>(29.:<br>(14.:<br>(2.:<br>(0.:<br>2020                                                                                                  |
| Total Renewal Construction (Excludi Electrical Information & Communications Network Environmental Management Facilities Electric Power & Others Total Construction Orders by Customer D0,000 D0,000          | ing Power<br>147,328<br>21,093<br>9,089<br>14,082<br>191,594 | Distributio<br>138,017<br>22,853<br>9,941<br>7,491 | on Lining)<br>142,849<br>23,839<br>7,637<br>5,776 | 146,684<br>22,109<br>9,506<br>8,426 |                      | 89,191<br>12,369<br>7,079<br>2,304 | 93,043<br>8,758<br>6,054<br>2,256 | 3,851<br>(3,610)<br>(1,025)<br>(47)<br>(832)<br>= FY<br>= FY<br>= FY                                | 4<br>(29.3<br>(14.3<br>(2.<br>(0.3<br>2020<br>2020                                                                                           |
| Total  Renewal Construction (Excludi Electrical Information & Communications Network Environmental Management Facilities Electric Power & Others Total  Construction Orders by Customer 00,000 00,000 00,000 | ing Power<br>147,328<br>21,093<br>9,089<br>14,082<br>191,594 | Distributio<br>138,017<br>22,853<br>9,941<br>7,491 | on Lining)<br>142,849<br>23,839<br>7,637<br>5,776 | 146,684<br>22,109<br>9,506<br>8,426 |                      | 89,191<br>12,369<br>7,079<br>2,304 | 93,043<br>8,758<br>6,054<br>2,256 | 3,851<br>(3,610)<br>(1,025)<br>(47)<br>(832)<br>= FY<br>= FY<br>= FY<br>= FY<br>= FY<br>(Fc         | 4.<br>(29.2)<br>(14.4)<br>(0.4)<br>(2020<br>(2020)<br>(2021)<br>(2022)<br>(2022)<br>(2023)<br>(2024)<br>(2024)<br>(2024)<br>(2024)<br>(2024) |
| Total<br>Renewal Construction (Excludi                                                                                                                                                                       | ing Power<br>147,328<br>21,093<br>9,089<br>14,082<br>191,594 | Distributio<br>138,017<br>22,853<br>9,941<br>7,491 | on Lining)<br>142,849<br>23,839<br>7,637<br>5,776 | 146,684<br>22,109<br>9,506<br>8,426 |                      | 89,191<br>12,369<br>7,079<br>2,304 | 93,043<br>8,758<br>6,054<br>2,256 | 3,851<br>(3,610)<br>(1,025)<br>(47)<br>(832)<br>= FY<br>= FY<br>= FY<br>= FY<br>= FY<br>(Fc<br>= FY | 4<br>(29.<br>(14.<br>(2.<br>(0.<br>2020<br>2021<br>2022<br>2022<br>2022<br>2023<br>2024                                                      |