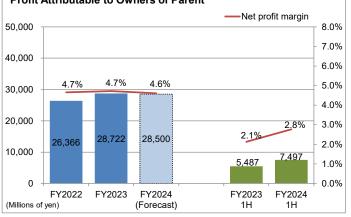

#### 1. Summary of Financial Results

(1) Consolidated

|                                                                         |                        | Full year              |                        |                 | 1H re           |              | Comparison to<br>FY2024 1H (Forecast) |                            |            |
|-------------------------------------------------------------------------|------------------------|------------------------|------------------------|-----------------|-----------------|--------------|---------------------------------------|----------------------------|------------|
|                                                                         | FY2022                 | FY2023                 | FY2024<br>(Forecast)   | FY2023<br>1H    | FY2024<br>1H    | Change       | % Change                              | FY2024<br>1H<br>(Forecast) | Difference |
| Net sales of completed construction contracts                           | 566,794                | 609,132                | 619,000                | 258,108         | 270,670         | 12,562       | 4.9%                                  | 266,000                    | 4,670      |
| Gross profit on completed construction contracts<br>Gross profit margin | 97,147<br><u>17.1%</u> | 99,025<br><u>16.3%</u> | 99,500<br><u>16.1%</u> | 36,577<br>14.2% | 40,122<br>14.8% | 3,545<br>0.6 | 9.7%                                  |                            |            |
| Selling, general and administrative expenses                            | 60,059                 | 61,595                 | 62,400                 | 29,977          | 30,986          | 1,009        | 3.4%                                  |                            |            |
| Operating income Operating income margin                                | 37,087<br><u>6.5%</u>  | 37,430<br><u>6.1%</u>  | 37,100<br><u>6.0%</u>  | 6,599<br>2.6%   | 9,135<br>3.4%   | 2,536<br>0.8 | 38.4%                                 | 8,500<br><u>3.2%</u>       | 635<br>0.2 |
| Ordinary income                                                         | 39,977                 | 40,243                 | 39,400                 | 8,665           | 10,964          | 2,298        | 26.5%                                 | 9,500                      | 1,464      |
| Profit attributable to owners of parent                                 | 26,366                 | 28,722                 | 28,500                 | 5,487           | 7,497           | 2,009        | 36.6%                                 | 6,500                      | 997        |
| Profit per share (yen)                                                  | 128.65                 | 140.15                 | 140.56                 | 26.77           | 36.80           | 10.03        |                                       | 31.91                      |            |

#### Profit Attributable to Owners of Parent

(Millions of yen)