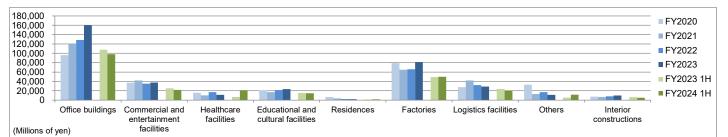

#### (b) Electrical (By Facility)

|                                         |         |         | Full year | 1H      |                      |              |              |         |          |
|-----------------------------------------|---------|---------|-----------|---------|----------------------|--------------|--------------|---------|----------|
|                                         | FY2020  | FY2021  | FY2022    | FY2023  | FY2024<br>(Forecast) | FY2023<br>1H | FY2024<br>1H | Change  | % Change |
| Office buildings                        | 95,956  | 120,253 | 128,559   | 160,064 |                      | 107,638      | 98,180       | (9,457) | (8.8)%   |
| Commercial and entertainment facilities | 37,193  | 42,121  | 35,050    | 37,565  |                      | 25,346       | 21,777       | (3,568) | (14.1)%  |
| Healthcare facilities                   | 15,492  | 10,241  | 16,951    | 11,164  |                      | 6,583        | 21,082       | 14,498  | 220.2%   |
| Educational and cultural facilities     | 20,657  | 17,084  | 21,554    | 23,385  |                      | 15,364       | 14,507       | (856)   | (5.6)%   |
| Residences                              | 6,781   | 3,744   | 2,422     | 1,812   |                      | 1,090        | 1,560        | 470     | 43.1%    |
| Factories                               | 79,111  | 64,818  | 65,803    | 81,376  |                      | 49,039       | 50,002       | 963     | 2.0%     |
| Logistics facilities                    | 27,750  | 42,099  | 32,061    | 29,008  |                      | 23,886       | 20,358       | (3,528) | (14.8)%  |
| Others                                  | 33,162  | 12,967  | 16,737    | 11,010  |                      | 5,261        | 11,382       | 6,120   | 116.3%   |
| Interior constructions                  | 7,454   | 6,710   | 7,819     | 9,550   |                      | 6,271        | 4,889        | (1,382) | (22.0)%  |
| Total                                   | 323,559 | 320,043 | 326,958   | 364,940 | 330,000              | 240,481      | 243,741      | 3,259   | 1.4%     |